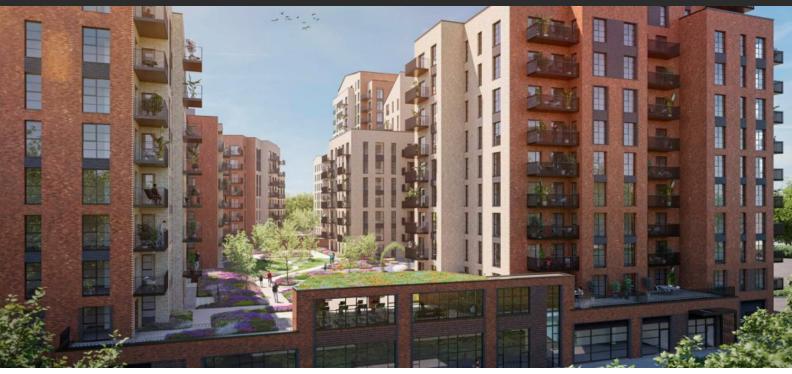

# STERLING PLACE

£ 385 000 - £ 535 000

## **PARAMETERS**

City London District New Malden Type Development 1 bedroom min. £ 385 000 2 bedrooms min. £ 385 000 To sea 352176 ft 56496 ft To city center Completion date II quarter, 2025





### PROPERTY FEATURES

#### **LOCATION**

- Close to the bus stop
  Close to shopping malls
  Close to schools
  Near golf course
- Great location In walking distance from the Near veterinary Street view railway station
- Courtyard view

#### **FEATURES**

- Video intercom
  Double glazed aluminium or Ceiling spotlights
  Spotlights
  Spotlights
- LED lighting
  Heated towel rail
  Bathroom furniture
  Fitted sanitary ware
- Full bathroom
  Several bathrooms
  Balcony
  Terrace
- Telephone
  Internet
  Cable ready
  Washing machine
- Fridge
  Microwave