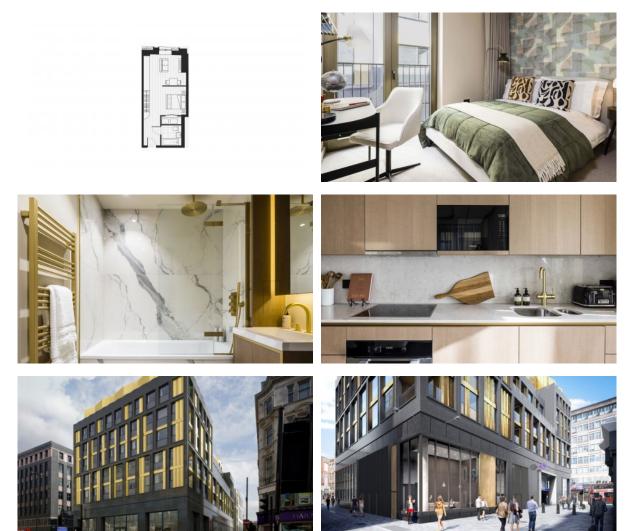

| • | Bathroom Furniture             | • | Built-in closet           | • | Partly furnished            |  |
| •        | Carpets                                                | • | Parquet                        | • | Ceramic tile in bathrooms | • | Floor heating in bathrooms  |  |
| •        | Ready to move in                                       | • | Good quality                   | • | Exclusive interior design | • | American kitchen            |  |
| •        | Open-plan kitchen                                      | ٠ | Upgraded interior              | • | Luxury real estate        | • | Mortgage                    |  |

#### INDOOR FACILITIES

Reception
Elevator

#### OUTDOOR FEATURES

Transport accessibility
Social and commercial facilities
Concierge



### PHOTO GALLERY