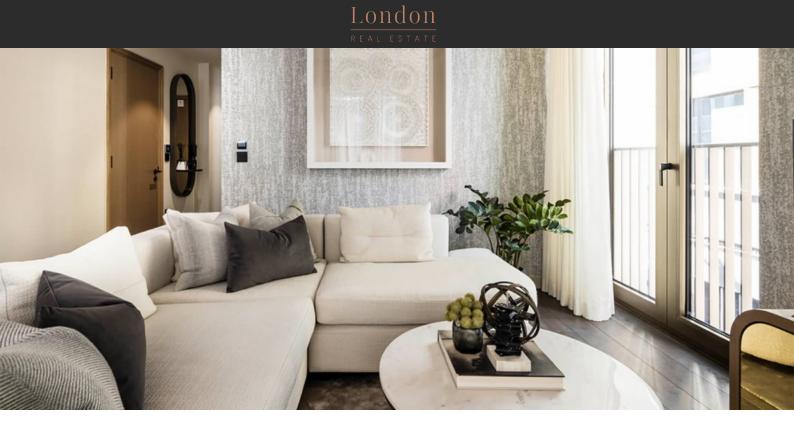

#### PROPERTY FEATURES

## LOCATION

| •        | Close to shopping malls                                | • | Close to the city centre       | • | Close to schools          | • | Prestigious district        |  |
|----------|--------------------------------------------------------|---|--------------------------------|---|---------------------------|---|-----------------------------|--|
| •        | Historical centre of the city                          | • | Close to international schools | • | Great location            | • | City center                 |  |
| •        | Near metro                                             | • | Metro access                   | • | Near restaurants          | • | Street view                 |  |
| FEATURES |                                                        |   |                                |   |                           |   |                             |  |
| •        | Video intercom                                         | • | Alarm system                   | • | Smart Home system         | • | Interior doors              |  |
| •        | Interior walls painted with washable water-based paint | ۰ | False ceiling with lighting    | ۰ | Ceiling spotlights        | • | Spotlights                  |  |
| •        | LED lighting                                           | • | Walk-through rooms             | • | Heated towel rail         | • | Shower cabin in bathrooms   |  |
| •        | Bathroom furniture                                     | • | Fitted sanitary ware           | • | Full bathroom             | • | TV                          |  |
| ٠        | Wi-Fi                                                  | ٠ | Internet                       | ٠ | Satellite television      | • | Cable ready                 |  |
| •        | Central A/C                                            | • | Washing machine                | • | Fridge                    | • | Microwave oven              |  |
| •        | Dryer                                                  | • | Cooker hood                    | • | Oven                      | • | Cooker                      |  |
| •        | Dishwasher                                             | • | Built-in kitchen               | • | Fully fitted kitchen      | • | Built in Kitchen Appliances |  |
| •        | Furnished                                              | • | Bathroom Furniture             | • | Built-in closet           | • | Partly furnished            |  |
| •        | Carpets                                                | • | Parquet                        | • | Ceramic tile in bathrooms | • | Floor heating in bathrooms  |  |
| •        | Ready to move in                                       | • | Good quality                   | • | Exclusive interior design | • | American kitchen            |  |
| •        | Open-plan kitchen                                      | ٠ | Upgraded interior              | • | Luxury real estate        | • | Mortgage                    |  |