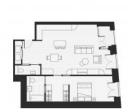

### **PARAMETERS**

City London
District Soho
Type Apartment
Development TCRW SOHO
Floor plan TCRW SOHO 787
SQ.FT 1BDR

 $\begin{array}{ccc} \text{Bedrooms} & & 1 \\ \text{Living space} & & 787 \text{ ft}^2 \\ \text{To city center} & & 50 \text{ ft} \\ \text{Completion date} & & \text{I quarter, 2023} \\ \end{array}$ 