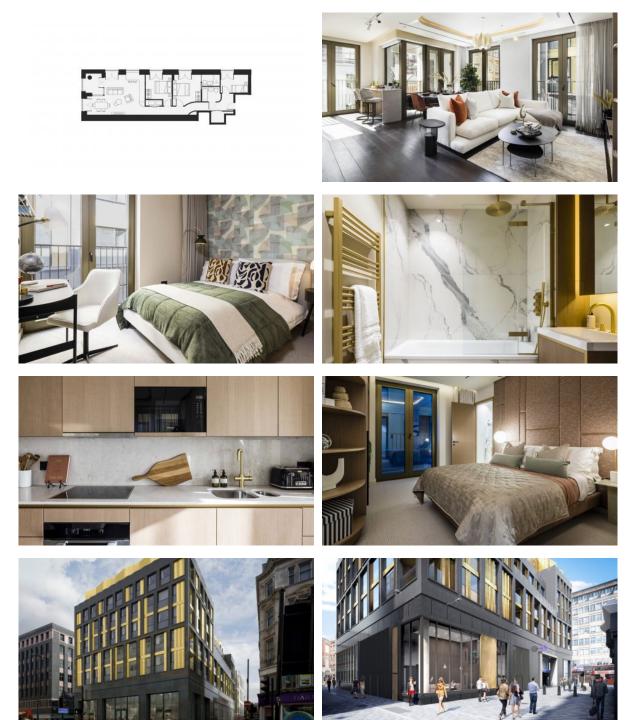

rnished                                              | • | Bathroom Furniture          | • | Built-in closet           | • | Partly furnished            |
| ۰ | Carpets                                                | • | Parquet                     | ٠ | Ceramic tile in bathrooms | • | Floor heating in bathrooms  |
| • | Ready to move in                                       | • | Good quality                | • | Exclusive interior design | • | American kitchen            |
| • | Open-plan kitchen                                      | • | Upgraded interior           | • | Luxury real estate        | • | Mortgage                    |

#### INDOOR FACILITIES

Reception
Elevator

#### OUTDOOR FEATURES

Transport accessibility
Social and commercial facilities
Concierge



## PHOTO GALLERY