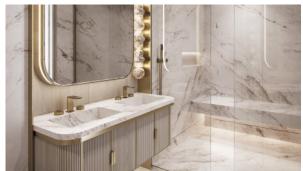

#### **FEATURES**

- Video intercom
   Alarm system
   Smart Home system
   Interior doors
- Interior walls painted with
   False ceiling with lighting
   Ceiling spotlights
   Spotlights
- LED lighting
   Separate rooms
   Heated towel rail
   Shower cabin in bathrooms
- Bathroom furniture Rain shower Fitted sanitary ware Full bathroom
- Several bathrooms
   Balcony
   TV
   Wi-Fi
- Internet
   Satellite television
   Cable ready
   Central A/C
- Washing machine
   Fridge
   Microwave oven
   Dryer
- Cooker hood
   Oven
   Cooker
   Dishwasher
- Built-in kitchen
   Fully fitted kitchen
   Built in Kitchen Appliances
   Furnished
- Bathroom Furniture
   Wardrobe in hallway
   Dressing room
   Built-in closet
- Partly furnished
   Carpets
   Parquet
   Ceramic tile in bathrooms
- Floor heating in bathrooms