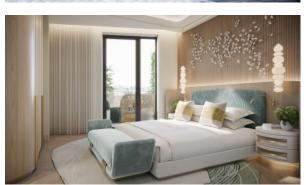

#### **FEATURES**

- Video intercom
   Alarm system
   Smart Home system
   Interior doors
- Interior walls painted with
   False ceiling with lighting
   Ceiling spotlights
   Spotlights
- LED lighting
   Separate rooms
   Heated towel rail
   Shower cabin in bathrooms
- Bathroom furniture Rain shower Fitted sanitary ware Full bathroom
- Several bathrooms
   Balcony
   TV
   Wi-Fi
- Internet
   Satellite television
   Cable ready
   Central A/C
- Washing machine
   Fridge
   Microwave oven
   Dryer
- Cooker hood
   Oven
   Cooker
   Dishwasher
- Built-in kitchen
   Fully fitted kitchen
   Built in Kitchen Appliances
   Furnished
- Bathroom Furniture
   Wardrobe in hallway
   Dressing room
   Built-in closet
- Partly furnished
   Carpets
   Parquet
   Ceramic tile in bathrooms
- Floor heating in bathrooms

  Ready to move in

  Good quality

  Exclusive interior design
- American kitchen
   Open-plan kitchen
   Upgraded interior
   Luxury real estate
- Mortgage