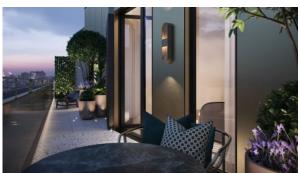

#### **FEATURES**

- Video intercom
   Alarm system
   Smart Home system
   Interior doors
- Interior walls painted with
   False ceiling with lighting
   Ceiling spotlights
   Spotlights
- LED lighting
   Separate rooms
   Heated towel rail
   Shower cabin in bathrooms
- Bathroom furniture Rain shower Fitted sanitary ware Full bathroom
- Several bathrooms
   Balcony
   TV
   Wi-Fi
- Internet
   Satellite television
   Cable ready
   Central A/C
- Washing machine
   Fridge
   Microwave oven
   Dryer
- Cooker hood
   Oven
   Cooker
   Dishwasher
- Built-in kitchen
   Fully fitted kitchen
   Built in Kitchen Appliances
   Furnished
- Bathroom Furniture
   Wardrobe in hallway
   Dressing room
   Built-in closet
- Partly furnished
   Carpets
   Parquet
   Ceramic tile in bathrooms
- Floor heating in bathrooms