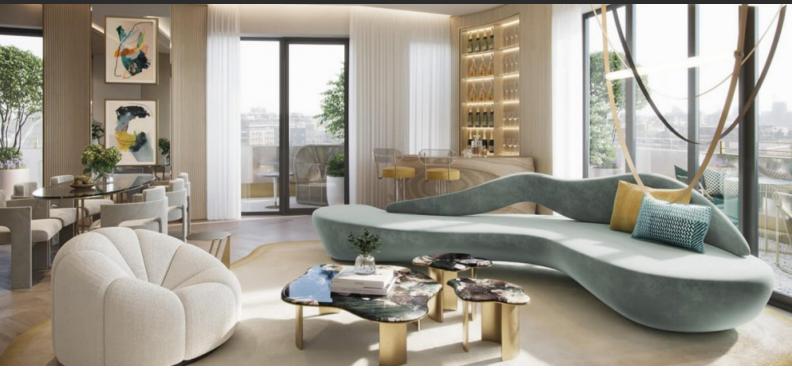

#### **FEATURES**

- Video intercom
   Alarm system
   Smart Home system
   Interior doors
- Interior walls painted with
   False ceiling with lighting
   Ceiling spotlights
   Spotlights
- LED lighting
   Separate rooms
   Heated towel rail
   Shower cabin in bathrooms
- Bathroom furniture Rain shower Fitted sanitary ware Full bathroom
- Several bathrooms
   Balcony
   TV
   Wi-Fi
- Internet
   Satellite television
   Cable ready
   Central A/C
- Washing machine
   Fridge
   Microwave oven
   Dryer
- Cooker hood
   Oven
   Cooker
   Dishwasher
- Built-in kitchen
   Fully fitted kitchen
   Built in Kitchen Appliances
   Furnished
- Bathroom Furniture
   Wardrobe in hallway
   Dressing room
   Built-in closet
- Partly furnished
   Carpets
   Parquet
   Ceramic tile in bathrooms
- Floor heating in bathrooms

  Ready to move in

  Good quality

  Exclusive interior design
- American kitchen
   Open-plan kitchen
   Upgraded interior
   Luxury real estate
- Mortgage