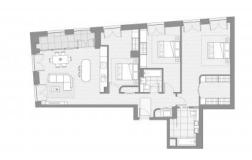

## **PARAMETERS**

City London
District Soho
Type Penthouse
Development TCRW SOHO
Floor plan TCRW SOHO 1344
SQ.FT 3BDR

PENTHOUSE

 $\begin{array}{ccc} \text{Bedrooms} & & 3 \\ \text{Living space} & & 1344 \text{ ft}^2 \\ \text{To city center} & & 50 \text{ ft} \\ \text{Completion date} & & \text{I quarter, 2023} \\ \end{array}$ 