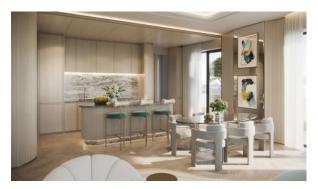

#### **FEATURES**

- Video intercom
   Alarm system
   Smart Home system
   Interior doors
- Interior walls painted with
   False ceiling with lighting
   Ceiling spotlights
   Spotlights
- LED lighting
   Separate rooms
   Heated towel rail
   Shower cabin in bathrooms
- Bathroom furniture Rain shower Fitted sanitary ware Full bathroom
- Several bathrooms
   Balcony
   TV
   Wi-Fi
- Internet
   Satellite television
   Cable ready
   Central A/C
- Washing machine
   Fridge
   Microwave oven
   Dryer
- Cooker hood
   Oven
   Cooker
   Dishwasher
- Built-in kitchen
   Fully fitted kitchen
   Built in Kitchen Appliances
   Furnished
- Bathroom Furniture
   Wardrobe in hallway
   Dressing room
   Built-in closet
- Partly furnished
   Carpets
   Parquet
   Ceramic tile in bathrooms
- Floor heating in bathrooms