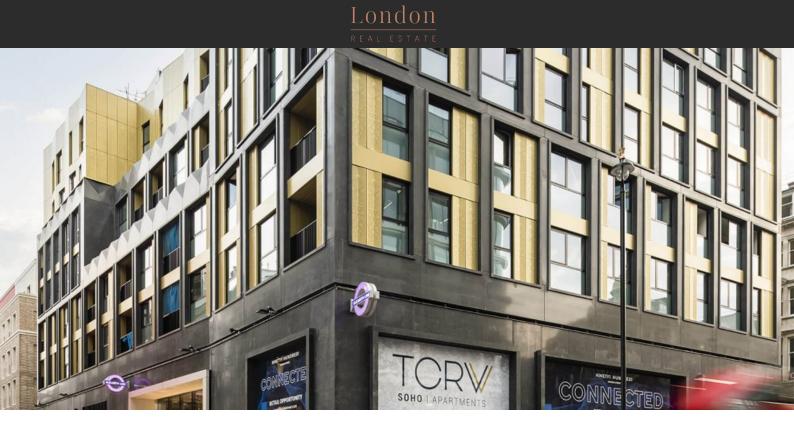

# TCRW SOHO £ 1 200 000 - £ 4 500 000

# LOCATION

| •        | Close to shopping malls                                | ٠ | Close to the city centre       | ٠ | Close to schools          | • | Prestigious district        |  |
|----------|--------------------------------------------------------|---|--------------------------------|---|---------------------------|---|-----------------------------|--|
| ۰        | Historical centre of the city                          | ٠ | Close to international schools | ٠ | Great location            | • | City center                 |  |
| •        | Near metro                                             | • | Metro access                   | • | Near restaurants          | • | Street view                 |  |
| FEATURES |                                                        |   |                                |   |                           |   |                             |  |
| •        | Video intercom                                         | • | Alarm system                   | • | Smart Home system         | • | Interior doors              |  |
| ۰        | Interior walls painted with washable water-based paint | ۰ | False ceiling with lighting    | ۰ | Ceiling spotlights        | • | Spotlights                  |  |
| ٠        | LED lighting                                           | ٠ | Separate rooms                 | ٠ | Heated towel rail         | • | Shower cabin in bathrooms   |  |
| ٠        | Bathroom furniture                                     | ٠ | Rain shower                    | ٠ | Fitted sanitary ware      | • | Split toilet and bathroom   |  |
| •        | Several bathrooms                                      | • | Balcony                        | • | TV                        | • | Wi-Fi                       |  |
| •        | Internet                                               | • | Satellite television           | • | Cable ready               | • | Central A/C                 |  |
| •        | Electric water heater                                  | • | Washing machine                | • | Fridge                    | • | Microwave oven              |  |
| •        | Dryer                                                  | • | Cooker hood                    | • | Oven                      | • | Cooker                      |  |
| •        | Dishwasher                                             | • | Built-in kitchen               | • | Fully fitted kitchen      | • | Built in Kitchen Appliances |  |
| •        | Bathroom Furniture                                     | • | Bathroom furniture             | • | Built-in closet           | • | Partly furnished            |  |
| •        | Carpets                                                | • | Parquet                        | • | Ceramic tile in bathrooms | • | Floor heating in bathrooms  |  |
| •        | Ready to move in                                       | • | Exclusive interior design      | • | American kitchen          | • | Open-plan kitchen           |  |
| •        | Upgraded interior                                      | ٠ | Luxury real estate             | ٠ | Mortgage                  |   |                             |  |