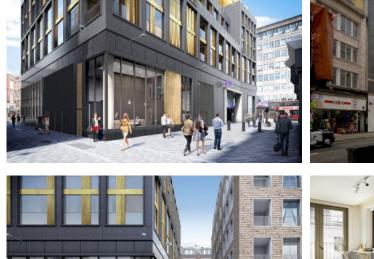

room furniture             | • | Built-in closet           | • | Partly furnished            |  |
| •        | Carpets                                                | • | Parquet                        | • | Ceramic tile in bathrooms | • | Floor heating in bathrooms  |  |
| •        | Ready to move in                                       | • | Exclusive interior design      | • | American kitchen          | • | Open-plan kitchen           |  |
| •        | Upgraded interior                                      | ٠ | Luxury real estate             | ٠ | Mortgage                  |   |                             |  |

#### INDOOR FACILITIES

Reception
Elevator

#### OUTDOOR FEATURES

Transport accessibility
Social and commercial facilities
Concierge

## PHOTO GALLERY

London Real estate