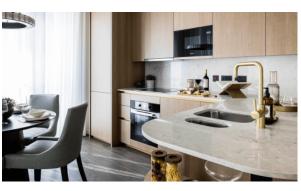

### PROPERTY FEATURES

# LOCATION

| •        | Close to shopping malls                                | ٠ | Close to the city centre       | ٠ | Close to schools          | • | Prestigious district        |  |
|----------|--------------------------------------------------------|---|--------------------------------|---|---------------------------|---|-----------------------------|--|
| ۰        | Historical centre of the city                          | ٠ | Close to international schools | ٠ | Great location            | • | City center                 |  |
| •        | Near metro                                             | • | Metro access                   | • | Near restaurants          | • | Street view                 |  |
| FEATURES |                                                        |   |                                |   |                           |   |                             |  |
| •        | Video intercom                                         | • | Alarm system                   | • | Smart Home system         | • | Interior doors              |  |
| ۰        | Interior walls painted with washable water-based paint | ۰ | False ceiling with lighting    | ۰ | Ceiling spotlights        | • | Spotlights                  |  |
| ٠        | LED lighting                                           | ٠ | Separate rooms                 | ٠ | Heated towel rail         | • | Shower cabin in bathrooms   |  |
| ٠        | Bathroom furniture                                     | ٠ | Rain shower                    | ٠ | Fitted sanitary ware      | • | Split toilet and bathroom   |  |
| •        | Several bathrooms                                      | • | Balcony                        | • | TV                        | • | Wi-Fi                       |  |
| •        | Internet                                               | • | Satellite television           | • | Cable ready               | • | Central A/C                 |  |
| •        | Electric water heater                                  | • | Washing machine                | • | Fridge                    | • | Microwave oven              |  |
| •        | Dryer                                                  | • | Cooker hood                    | • | Oven                      | • | Cooker                      |  |
| •        | Dishwasher                                             | • | Built-in kitchen               | • | Fully fitted kitchen      | • | Built in Kitchen Appliances |  |
| •        | Bathroom Furniture                                     | • | Bathroom furniture             | • | Built-in closet           | • | Partly furnished            |  |
| •        | Carpets                                                | • | Parquet                        | • | Ceramic tile in bathrooms | • | Floor heating in bathrooms  |  |
| •        | Ready to move in                                       | • | Exclusive interior design      | • | American kitchen          | • | Open-plan kitchen           |  |
| •        | Upgraded interior                                      | ٠ | Luxury real estate             | ٠ | Mortgage                  |   |                             |  |