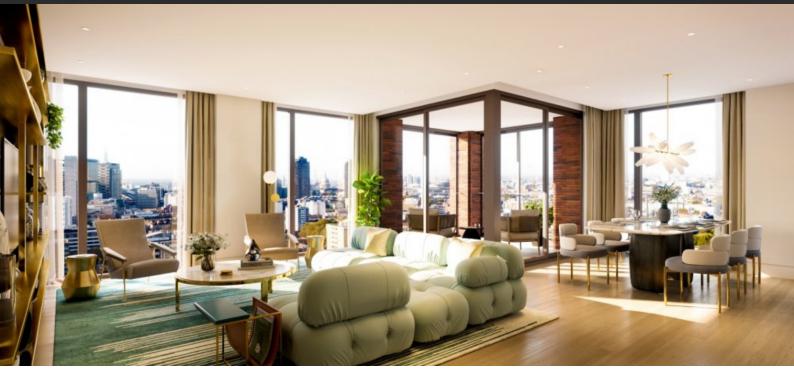

# APARTMENT IN HOXTON, LONDON, UK, 2 BEDROOMS, 833 SQ.FT NO. 1638

£ 1 260 000

### **PARAMETERS**

Completion date

City London
District Hoxton
Type Apartment
Development THE ARC
Floor plan THE ARC 833 SQ.FT
2BDRM

Bedrooms2Reception rooms1Living space833 ft²To sea19536 ftTo city center1056 ft

# PHOTO GALLERY