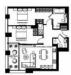

### **PARAMETERS**

Completion date

City London
District Hoxton
Type Apartment
Development THE ARC
Floor plan THE ARC 833 SQ.FT
2BDRM

Bedrooms2Reception rooms1Living space833 ft²To sea19536 ftTo city center1056 ft

# PHOTO GALLERY