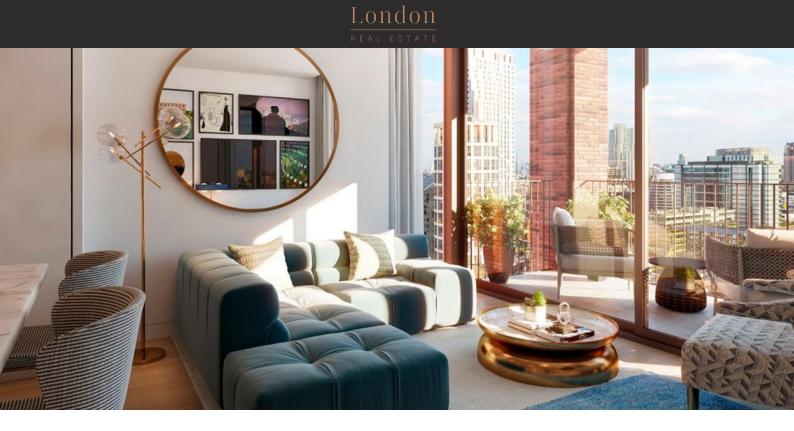

# APARTMENT IN HOXTON, LONDON, UK, 1 BEDROOM, 658 SQ.FT NO. 1640 £ 1 135 000

#### PARAMETERS

| City            | London            |
|-----------------|-------------------|
| District        | Hoxton            |
| Туре            | Apartment         |
| Development     | THE ARC           |
| Floor plan      | THE ARC 658 SQ.FT |
|                 | 1BDRM             |
| Bedrooms        | 1                 |
| Living space    | 658 ft²           |
| To sea          | 19536 ft          |
| To city center  | 1056 ft           |
| Completion date | l quarter, 2023   |

## PHOTO GALLERY