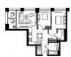

### **PARAMETERS**

City London
District Hoxton
Type Apartment
Development THE ARC
Floor plan THE ARC 704 SQ.FT

2BDRM

Bedrooms2Living space704 ft²To sea19536 ftTo city center1056 ftCompletion dateI quarter, 2023