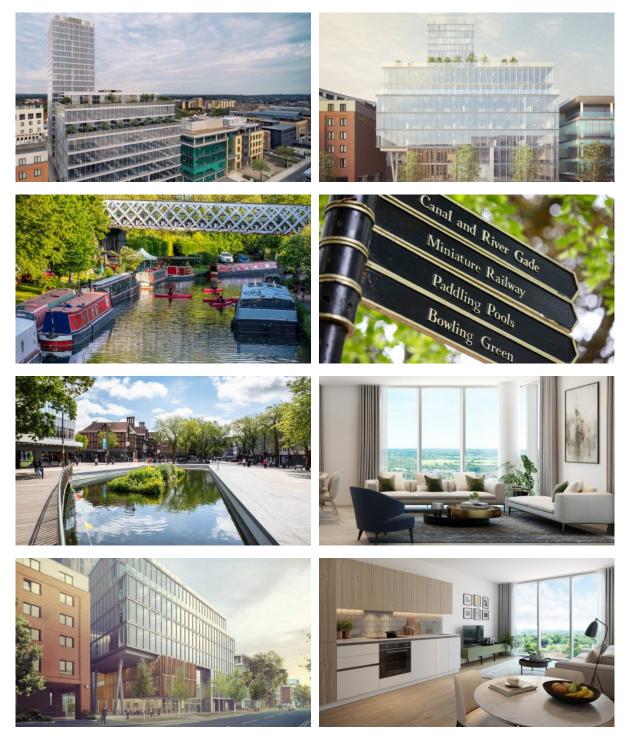

k | • | Elevator                                     | • | Bikes parking              |  |
| OUTDOOR FEATURES |                           |   |                         |   |                                              |   |                            |  |
| Ö                | JIDOOR FEATURES           |   |                         |   |                                              |   |                            |  |
| •                | Decorative lighting       | • | Landscaped green area   | • | Social and commercial facilities             | • | Concierge                  |  |
| •                | Well-developed facilities | ٠ | Sports ground           | • | Tennis court                                 |   |                            |  |

### London Real estate

#### PHOTO GALLERY