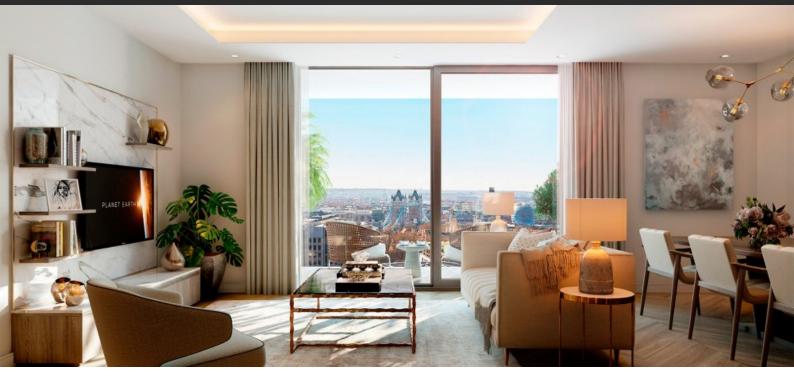

- Near metro
- Metro access
- Near restaurants
- Beautiful view

View of Landmark

#### **FEATURES**

- Panoramic windows
- Panoramic glazing
- Satin painted walls
- Plasterboard ceiling

- Decorative ceiling
- Ceiling spotlights
- Spotlights
- LED lighting

- Terrace
- Roof terrace
- Internet

Carpets