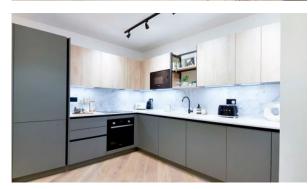

restaurants Near Mosque City view Street view **FEATURES** Video intercom Interior doors Balcony doors Ceiling spotlights Spotlights LED lighting Separate rooms Heated towel rail Shower cabin in bathrooms Fitted sanitary ware Full bathroom Balcony Washing machine Internet Cable ready Fridge
- Dishwasher

Dryer

Built-in kitchen

Cooker hood

Parquet

Oven

Ceramic tile in bathrooms

Cooker

Finished
 American kitchen
 Comfort
 Mortgage

#### **INDOOR FACILITIES**

Individual boiler room
 Area for keeping strollers and
 Minimarket
 Elevator bicycles on every floor

#### **OUTDOOR FEATURES**

- CCTV
  Transport accessibility
  No industry facilities
  Social and commercial facilities
- Well-developed facilities
  Basketball ground
  Sports ground
  Football pitch



# PHOTO GALLERY