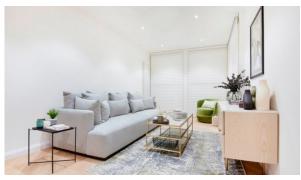

aurants Near Mosque City view Street view **FEATURES** Video intercom Interior doors Balcony doors Ceiling spotlights Spotlights LED lighting Separate rooms Heated towel rail Shower cabin in bathrooms Fitted sanitary ware Full bathroom Balcony Washing machine Internet Cable ready Fridge
- Dishwasher

Dryer

Built-in kitchen

Cooker hood

Parquet

Oven

Ceramic tile in bathrooms

Cooker

Finished
 American kitchen
 Comfort
 Mortgage

#### **INDOOR FACILITIES**

Individual boiler room
 Area for keeping strollers and
 Minimarket
 Elevator bicycles on every floor

#### **OUTDOOR FEATURES**

- CCTV
  Transport accessibility
  No industry facilities
  Social and commercial facilities
- Well-developed facilities
  Basketball ground
  Sports ground
  Football pitch



# PHOTO GALLERY