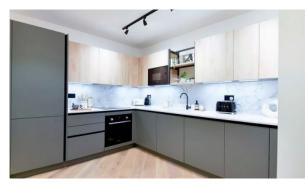

ear restaurants Near Mosque City view Street view **FEATURES** Video intercom Interior doors Balcony doors Ceiling spotlights Spotlights LED lighting Separate rooms Heated towel rail Shower cabin in bathrooms Fitted sanitary ware Full bathroom Balcony Washing machine Internet Cable ready Fridge
- Dishwasher

Dryer

Built-in kitchen

Cooker hood

Parquet

Oven

Ceramic tile in bathrooms

Cooker

Finished
 American kitchen
 Comfort
 Mortgage

#### **INDOOR FACILITIES**

Individual boiler room
 Area for keeping strollers and
 Minimarket
 Elevator bicycles on every floor

#### **OUTDOOR FEATURES**

- CCTV
  Transport accessibility
  No industry facilities
  Social and commercial facilities
- Well-developed facilities
  Basketball ground
  Sports ground
  Football pitch



# PHOTO GALLERY