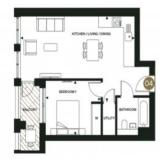

# APARTMENT IN LONDON FIELDS, LONDON, UK, 1 BEDROOM, 554 SQ.FT NO. 355 £ 580 000

#### PARAMETERS

City District Type Development Bedrooms Living space To city center Completion date

London London Fields Apartment THE LAUNDRY 1 554 ft<sup>2</sup> 29040 ft Il quarter, 2024