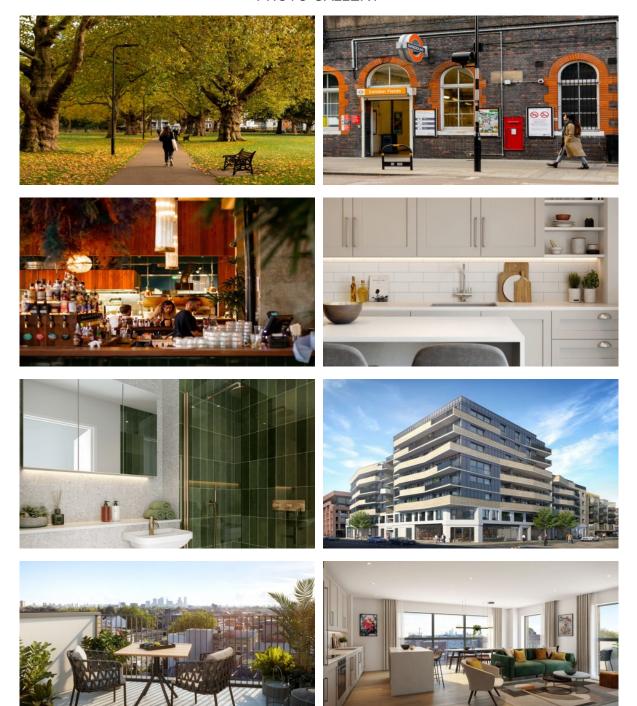

# PHOTO GALLERY

London Real estate

### Key points of the Location

The property in London Fields, London, England, is located in the heart of Hackney's vibrant cultural district. It is home to the Hackney Picture House, as well as the Hackney Empire Theatre, which was built in 1901, and hosts theater performances and concerts. There are coworking spaces, trendy and traditional bars, and Turkish and Vietnamese restaurants in the surrounding area. Broadway Market is a 5-minute walk away, where you can buy fresh farm products and have a snack at one of the local eateries.

### Apartments in The Laundry

Real estate in The Laundry includes apartments with 1, 2, and 3 bedrooms. The housing will have high-quality interior decor in neutral colors. The apartments will feature spacious balconies, which will be a perfect place for a cozy outdoor recreation area.