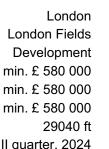

# THE LAUNDRY £ 580 000 - £ 1 040 000

#### PARAMETERS

| City            | Londo           |
|-----------------|-----------------|
| District        | London Field    |
| Туре            | Developme       |
| 1 bedroom       | min. £ 580 00   |
| 2 bedrooms      | min. £ 580 00   |
| 3 bedrooms      | min. £ 580 00   |
| To city center  | 29040           |
| Completion date | II quarter, 202 |
|                 |                 |