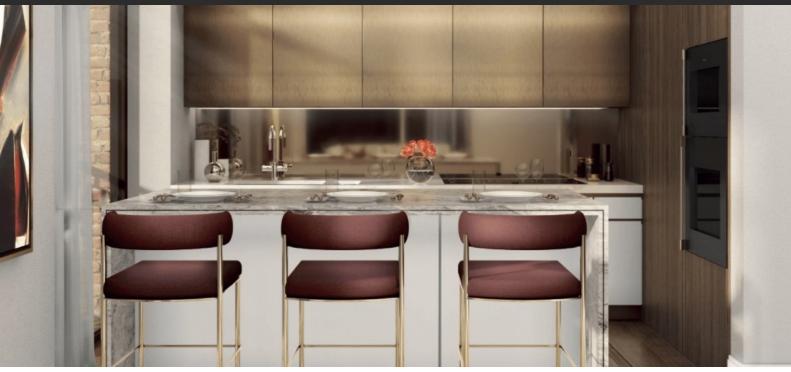

# APARTMENT IN CHELSEA, LONDON, UK, 1 BEDROOM, 796 SQ.FT NO. 1155

£ 2 300 000

#### **PARAMETERS**

City London
District Chelsea
Type Apartment
Development THE LUCAN
Floor plan THE LUCAN 796
SQ.FT 103 TYPE 1

Bedrooms 1
Living space 796 ft²
To sea 266640 ft
To city center 6864 ft
Completion date II quarter, 2024





#### PROPERTY FEATURES

#### **LOCATION**

Close to the bus stop Close to shopping malls Close to the city centre Close to schools Close to the kindergarten Prestigious district Great location In walking distance from the railway station Near metro Near veterinary Near restaurants Near Hospital Street view Courtyard view **FEATURES** Interior doors Double glazed windows and Balcony doors Interior walls painted with balcony doors washable water-based paint Ceiling spotlights