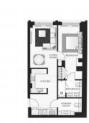

#### **PARAMETERS**

City London
District Chelsea
Type Apartment
Development THE LUCAN
Floor plan THE LUCAN 796
SQ.FT 103 TYPE 1

Bedrooms 1
Living space 796 ft²
To sea 266640 ft
To city center 6864 ft
Completion date II quarter, 2024