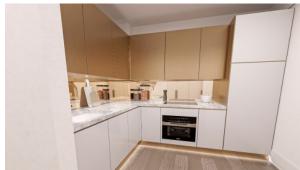

walk-through Heated towel rail Shower cabin in bathrooms Bathroom furniture Rain shower Fitted sanitary ware Full bathroom Telephone Satellite television Cable ready Washing machine Internet Fridge Dryer Oven Cooker Bathroom Furniture Built-in closet Ceramic tile in bathrooms Parquet Wood flooring Floor heating in all rooms Ready to move in Exclusive interior design Separate kitchen Open-plan kitchen Few apartments on floor Upgraded interior Luxury real estate Premium class Property maintenance company INDOOR FACILITIES Dining in building Reception Underground parking lot

## OUTDOOR FEATURES

- CCTV
   Keycard entry system
   Transport accessibility
   Social and commercial facilities
- Dog walking areas
   Housemaid
   Concierge
   Household cleaning service



### PHOTO GALLERY