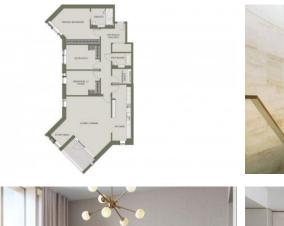

# APARTMENT IN HAMPSTEAD, LONDON, UK, 3 BEDROOMS, 1779 SQ.FT NO. 1133 £ 3 600 000

#### PARAMETERS

City District Type Development Bedrooms Living space To city center Completion date

London Hampstead Apartment THE OREN 3 1779 ft<sup>2</sup> 31680 ft III quarter, 2024