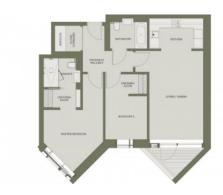

### **PARAMETERS**

City London
District Hampstead
Type Apartment
Development THE OREN
Bedrooms 2
Living space 927 ft²
To city center 31680 ft
Completion date III quarter, 2024

# PHOTO GALLERY