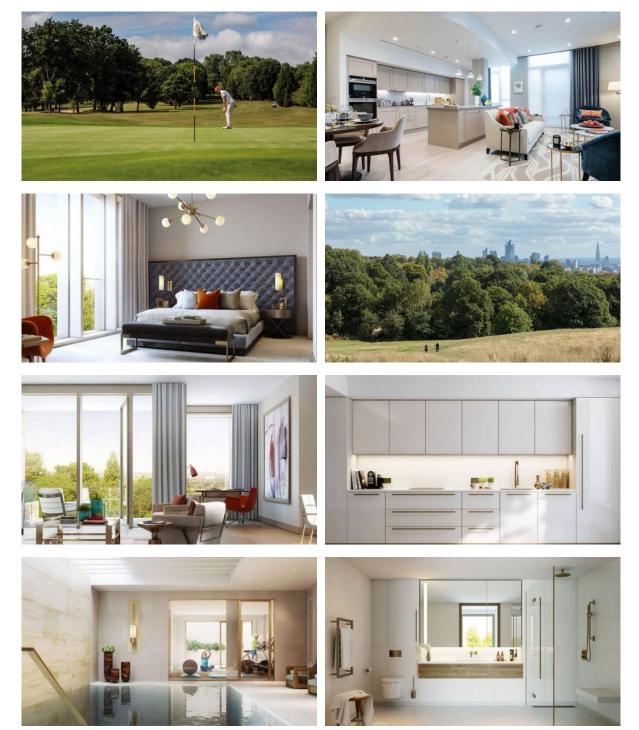

## PHOTO GALLERY

### LOCATION

| • | Close to the bus stop         | • | Close to schools | • | Close to the kindergarten | • | Prestigious district        |  |  |
|---|-------------------------------|---|------------------|---|---------------------------|---|-----------------------------|--|--|
| • | Environmentally pristine area | • | Near golf course | • | Great location            | • | Close to river or promenade |  |  |
| • | Near restaurants              | • | Park/garden view | • | Panoramic view            |   |                             |  |  |
|   |                               |   |                  |   |                           |   |                             |  |  |

#### INDOOR FACILITIES

| • | Restaurant | ٠ | Bar        | ٠ | Healthcare facilities | ٠ | Steam room |
|---|------------|---|------------|---|-----------------------|---|------------|
| • | Sauna      | • | SPA center | • | Private Gym           | • | Elevator   |

# OUTDOOR FEATURES

| • | Landscaped garden         | • | Landscaped green area | ۰ | Social and commercial facilities | • | Concierge   |
|---|---------------------------|---|-----------------------|---|----------------------------------|---|-------------|
| • | Well-developed facilities | • | Swimming pool         | • | Shop                             | • | Supermarket |