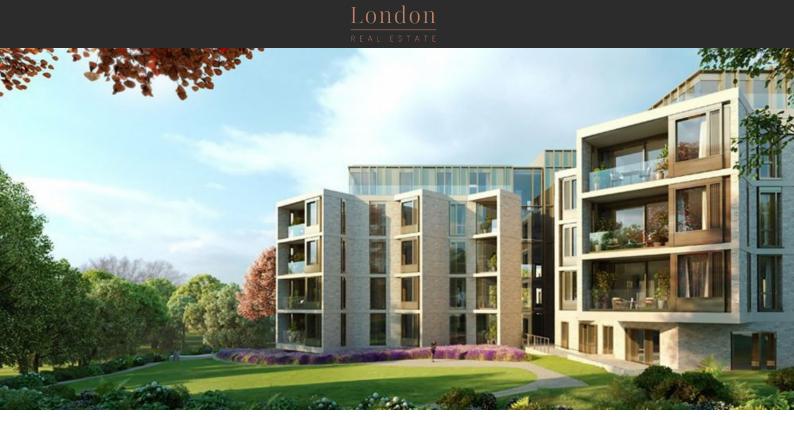

# THE OREN £ 1 825 000 - £ 4 950 000

### LOCATION

| • | Close to the bus stop         | • | Close to schools | • | Close to the kindergarten | • | Prestigious district        |  |  |
|---|-------------------------------|---|------------------|---|---------------------------|---|-----------------------------|--|--|
| • | Environmentally pristine area | • | Near golf course | • | Great location            | • | Close to river or promenade |  |  |
| • | Near restaurants              | • | Park/garden view | • | Panoramic view            |   |                             |  |  |
|   |                               |   |                  |   |                           |   |                             |  |  |

# OUTDOOR FEATURES

| • | Landscaped garden         | • | Landscaped green area | ۰ | Social and commercial facilities | • | Concierge   |
|---|---------------------------|---|-----------------------|---|----------------------------------|---|-------------|
| • | Well-developed facilities | • | Swimming pool         | • | Shop                             | • | Supermarket |