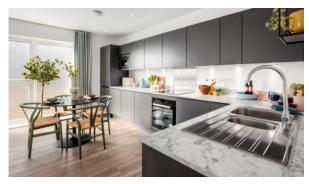

glazed windows
   Interior walls painted with washable water-based paint
- Ceiling spotlights
   Spotlights
   LED lighting
   Heated towel rail
- Full bathroom
   Balcony
   Internet
   Cable ready
- Washing machine
   Fridge
   Microwave oven
   Dryer
- Cooker hood Oven Cooker Dishwasher
- Built-in kitchen Laminate Flooring Floor heating in all rooms Finished
- Ready to move in
   American kitchen
   New development project
   At the final stage of construction
- Mortgage
   Low-rise buildings

## **INDOOR FACILITIES**

Children-friendly
 Heating system
 Area for keeping strollers and bicycles on every floor

#### **OUTDOOR FEATURES**

- Gated community
   Children's playground
   Transport accessibility
   Footpaths
- Benches
   Well-developed facilities



# PHOTO GALLERY