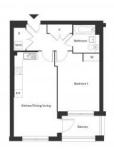

# **PARAMETERS**

City London
District Erith
Type Apartment
Development THE QUARRY
Floor plan THE QUARRY 541
SQ.FT 1 BDRM

Bedrooms 1
Living space 541 ft²
To sea 166848 ft
To city center 82896 ft
Completion date II quarter, 2023