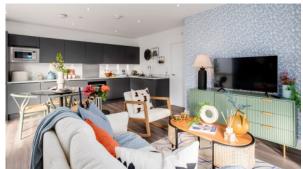

double glazed windows
   Interior walls painted with washable water-based paint
- Ceiling spotlights
   Spotlights
   LED lighting
   Heated towel rail
- Full bathroom
   Balcony
   Internet
   Cable ready
- Washing machine
   Fridge
   Microwave oven
   Dryer
- Cooker hood Oven Cooker Dishwasher
- Built-in kitchen Laminate Flooring Floor heating in all rooms Finished
- Ready to move in
   American kitchen
   New development project
   At the final stage of construction
- Mortgage
   Low-rise buildings

## **INDOOR FACILITIES**

Children-friendly
 Heating system
 Area for keeping strollers and bicycles on every floor

#### **OUTDOOR FEATURES**

- Gated community
   Children's playground
   Transport accessibility
   Footpaths
- Benches
   Well-developed facilities



# PHOTO GALLERY