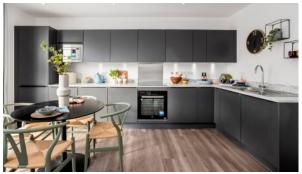

azed windows
   Interior walls painted with washable water-based paint
- Ceiling spotlights
   Spotlights
   LED lighting
   Heated towel rail
- Full bathroom
   Balcony
   Internet
   Cable ready
- Washing machine
   Fridge
   Microwave oven
   Dryer
- Cooker hood Oven Cooker Dishwasher
- Built-in kitchen Laminate Flooring Floor heating in all rooms Finished
- Ready to move in
   American kitchen
   New development project
   At the final stage of construction
- Mortgage
   Low-rise buildings

## **INDOOR FACILITIES**

Children-friendly
 Heating system
 Area for keeping strollers and bicycles on every floor

#### **OUTDOOR FEATURES**

- Gated community
   Children's playground
   Transport accessibility
   Footpaths
- Benches
   Well-developed facilities



# PHOTO GALLERY