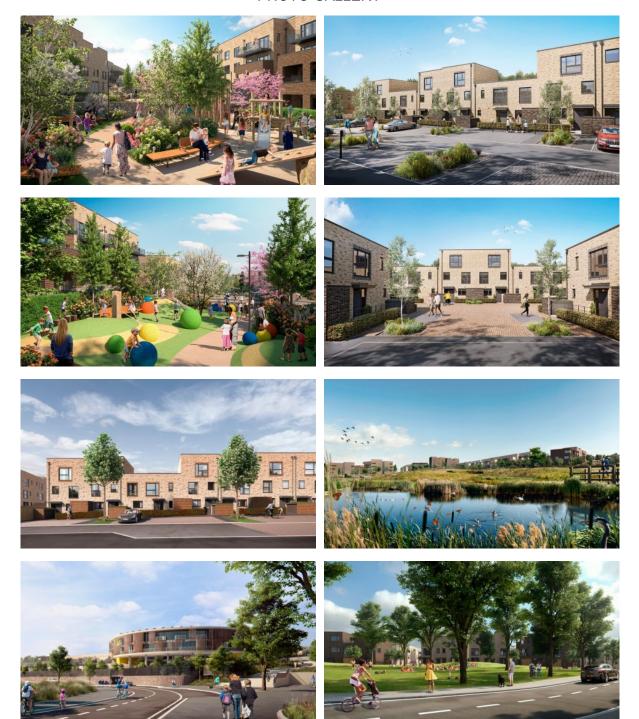

| • | Heating system                               | • | Area for keeping strollers and bicycles on every floor | • | Bikes parking                                          |  |  |  |
| OUTDOOR FEATURES  |                             |   |                                              |   |                                                        |   |                                                        |  |  |  |

| • | Gated community | ٠ | Children's playground | • | Transport accessibility | • | Footpaths |
|---|-----------------|---|-----------------------|---|-------------------------|---|-----------|
|   |                 |   |                       |   |                         |   |           |

Benches • Well-developed facilities

#### PHOTO GALLERY

London Real estate