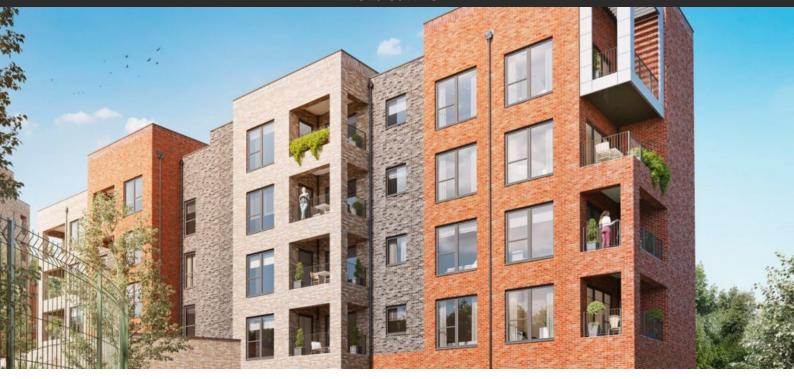

## THE QUARRY £ 250 000 - £ 282 500

#### PROPERTY FEATURES

#### LOCATION

•

| •                 | Close to the bus stop       | • | Close to shopping malls                      | • | Close to schools                                       | • | Great location                                         |  |  |  |
|-------------------|-----------------------------|---|----------------------------------------------|---|--------------------------------------------------------|---|--------------------------------------------------------|--|--|--|
| •                 | Close to river or promenade | • | In walking distance from the railway station | • | Pond nearby                                            | • | Near veterinary                                        |  |  |  |
| •                 | Street view                 | • | Courtyard view                               |   |                                                        |   |                                                        |  |  |  |
| FEATURES          |                             |   |                                              |   |                                                        |   |                                                        |  |  |  |
| •                 | Video intercom              | • | Interior doors                               | • | PVC double glazed windows                              | • | Interior walls painted with washable water-based paint |  |  |  |
| ۰                 | Ceiling spotlights          | ۰ | Spotlights                                   | • | LED lighting                                           | • | Heated towel rail                                      |  |  |  |
| •                 | Full bathroom               | • | Balcony                                      | • | Internet                                               | • | Cable ready                                            |  |  |  |
| •                 | Washing machine             | • | Fridge                                       | • | Microwave oven                                         | • | Dryer                                                  |  |  |  |
| •                 | Cooker hood                 | • | Oven                                         | • | Cooker                                                 | • | Dishwasher                                             |  |  |  |
| •                 | Built-in kitchen            | • | Laminate Flooring                            | • | Floor heating in all rooms                             | • | Finished                                               |  |  |  |
| •                 | Ready to move in            | • | American kitchen                             | • | New development project                                | • | At the final stage of construction                     |  |  |  |
| •                 | Mortgage                    | • | Low-rise buildings                           |   |                                                        |   |                                                        |  |  |  |
| INDOOR FACILITIES |                             |   |                                              |   |                                                        |   |                                                        |  |  |  |
| •                 | Children-friendly           | • | Heating system                               | • | Area for keeping strollers and bicycles on every floor | • | Bikes parking                                          |  |  |  |
| OUTDOOR FEATURES  |                             |   |                                              |   |                                                        |   |                                                        |  |  |  |