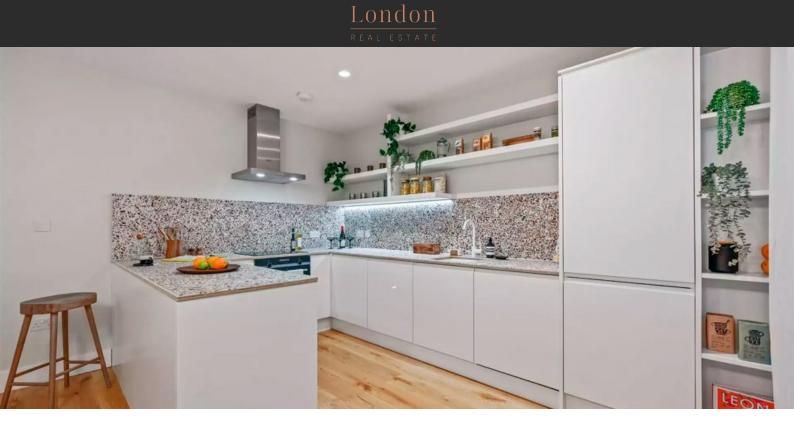

#### LOCATION

| •                 | Close to the bus stop         | • | Close to schools                                       | • | Close to the kindergarten                    | • | Prestigious district                                   |
|-------------------|-------------------------------|---|--------------------------------------------------------|---|----------------------------------------------|---|--------------------------------------------------------|
| •                 | Environmentally pristine area | • | Great location                                         | • | In walking distance from the railway station | • | Near restaurants                                       |
| •                 | Park/garden view              | • | Beautiful view                                         |   |                                              |   |                                                        |
| FE                | ATURES                        |   |                                                        |   |                                              |   |                                                        |
| •                 | Video intercom                | • | Interior doors                                         | • | Balcony doors                                | ۰ | Interior walls painted with washable water-based paint |
| •                 | Ceiling spotlights            | • | Spotlights                                             | • | LED lighting                                 | • | Heated towel rail                                      |
| •                 | Shower cabin in bathrooms     | • | Fitted sanitary ware                                   | • | Full bathroom                                | • | Balcony                                                |
| •                 | Telephone                     | • | Internet                                               | • | Cable ready                                  | • | Washing machine                                        |
| •                 | Fridge                        | • | Dryer                                                  | • | Cooker hood                                  | • | Oven                                                   |
| •                 | Cooker                        | • | Dishwasher                                             | • | Built-in kitchen                             | • | Ceramic tile in bathrooms                              |
| •                 | Wood flooring                 | • | Finished                                               | • | Ready to move in                             | • | Open-plan kitchen                                      |
| •                 | Comfort +                     | • | At the final stage of construction                     | • | Mortgage                                     |   |                                                        |
| INDOOR FACILITIES |                               |   |                                                        |   |                                              |   |                                                        |
| •                 | Children-friendly             | • | Area for keeping strollers and bicycles on every floor | • | Bikes parking                                |   |                                                        |

#### PHOTO GALLERY