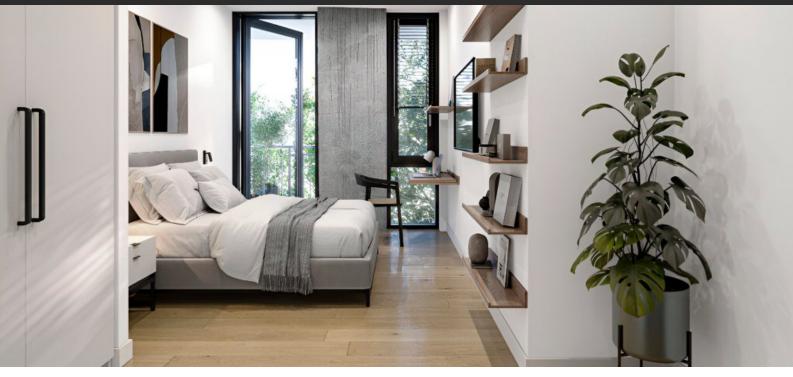

#### **FEATURES**

- Video intercom
  Interior doors
  Balcony doors
  Ceiling spotlights
- Spotlights
  LED lighting
  Heated towel rail
  Shower cabin in bathrooms
- Bathroom furniture
  Fitted sanitary ware
  Full bathroom
  Balcony
- Internet
  Cable ready
  Washing machine
  Fridge
- Microwave oven
  Dryer
  Cooker hood
  Oven
- Cooker
  Dishwasher
  Built-in kitchen
  Built in Kitchen Appliances
- Flooring
  Finished
  Ready to move in
  American kitchen
- Premium class
  At the final stage of construction