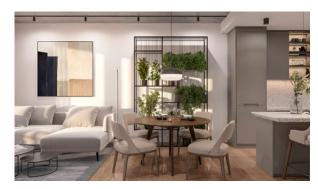

#### **FEATURES**

- Video intercom
  Interior doors
  Balcony doors
  Ceiling spotlights
- Spotlights
  LED lighting
  Heated towel rail
  Shower cabin in bathrooms
- Bathroom furniture
  Fitted sanitary ware
  Full bathroom
  Balcony
- Internet
  Cable ready
  Washing machine
  Fridge
- Microwave oven
  Dryer
  Cooker hood
  Oven
- Cooker
  Dishwasher
  Built-in kitchen
  Built in Kitchen Appliances
- Flooring
  Finished
  Ready to move in
  American kitchen
- Premium class
  At the final stage of construction