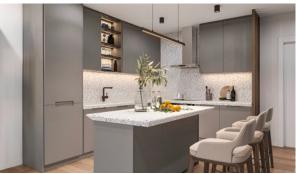

#### **FEATURES**

- Video intercom
  Interior doors
  Balcony doors
  Ceiling spotlights
- Spotlights
  LED lighting
  Heated towel rail
  Shower cabin in bathrooms
- Bathroom furniture
  Fitted sanitary ware
  Full bathroom
  Balcony
- Internet
  Cable ready
  Washing machine
  Fridge
- Microwave oven
  Dryer
  Cooker hood
  Oven
- Cooker
  Dishwasher
  Built-in kitchen
  Built in Kitchen Appliances
- Flooring
  Finished
  Ready to move in
  American kitchen
- Premium class
  At the final stage of construction