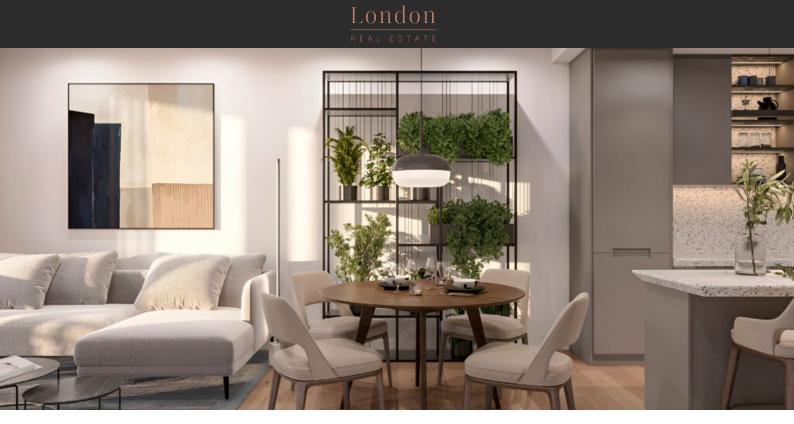

# APARTMENT IN HACKNEY, LONDON, UK, 3 BEDROOMS, 960 SQ.FT NO. 2111 £ 1 000 000

## LOCATION

| •                 | Close to the bus stop                        | • | Close to schools                                       | • | Prestigious district | • | Great location                     |  |
|-------------------|----------------------------------------------|---|--------------------------------------------------------|---|----------------------|---|------------------------------------|--|
| •                 | In walking distance from the railway station | • | Near veterinary                                        | • | Near restaurants     | • | Street view                        |  |
| •                 | Courtyard view                               |   |                                                        |   |                      |   |                                    |  |
| FEATURES          |                                              |   |                                                        |   |                      |   |                                    |  |
| •                 | Video intercom                               | • | Interior doors                                         | • | Balcony doors        | • | Ceiling spotlights                 |  |
| •                 | Spotlights                                   | • | LED lighting                                           | • | Heated towel rail    | • | Shower cabin in bathrooms          |  |
| ٠                 | Bathroom furniture                           | ٠ | Fitted sanitary ware                                   | ۰ | Full bathroom        | • | Several bathrooms                  |  |
| ۰                 | Balcony                                      | • | Terrace                                                | ۰ | Internet             | • | Cable ready                        |  |
| ۰                 | Washing machine                              | • | Fridge                                                 | • | Microwave oven       | • | Dryer                              |  |
| ۰                 | Cooker hood                                  | • | Oven                                                   | ۰ | Cooker               | • | Dishwasher                         |  |
| ۰                 | Built-in kitchen                             | • | Built in Kitchen Appliances                            | • | Flooring             | • | Finished                           |  |
| ۰                 | Ready to move in                             | • | American kitchen                                       | • | Premium class        | • | At the final stage of construction |  |
| INDOOR FACILITIES |                                              |   |                                                        |   |                      |   |                                    |  |
| •                 | Children-friendly                            | • | Area for keeping strollers and bicycles on every floor | ٠ | Elevator             |   |                                    |  |