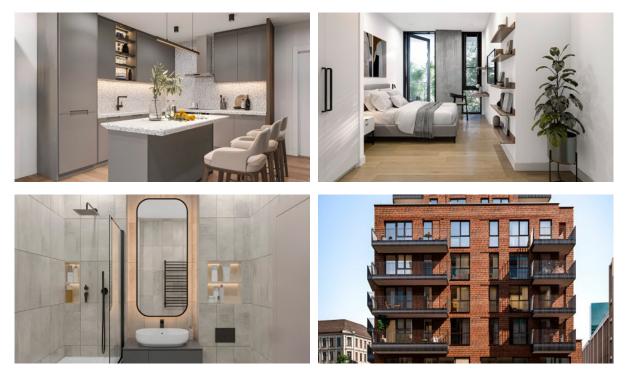

• | Finished                           |  |
| ۰                 | Ready to move in                             | • | American kitchen                                       | • | Premium class        | • | At the final stage of construction |  |
| INDOOR FACILITIES |                                              |   |                                                        |   |                      |   |                                    |  |
| •                 | Children-friendly                            | • | Area for keeping strollers and bicycles on every floor | ٠ | Elevator             |   |                                    |  |

#### OUTDOOR FEATURES

Transport accessibility
Social and commercial facilities
Well-developed facilities
Shop

# London Real estate

## PHOTO GALLERY