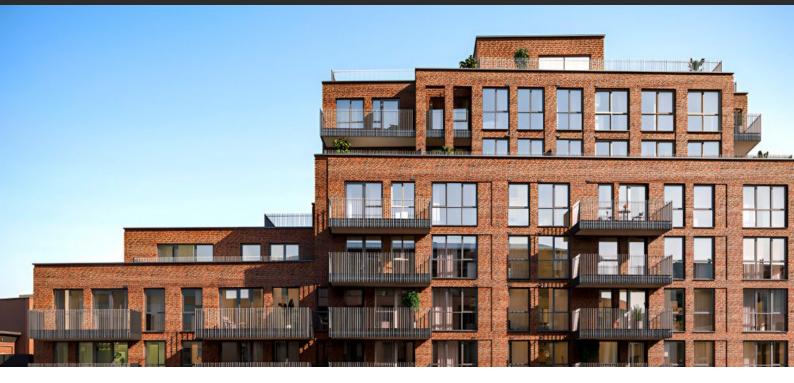

# THE SMOKEHAUS

## On request

## **PARAMETERS**

City London
District Hackney
Type Development
To sea 214368 ft
To city center 12144 ft
Completion date II quarter, 2024





#### PROPERTY FEATURES

#### **LOCATION**

- Close to the bus stop
   Close to schools
   Prestigious district
   Great location
- In walking distance from the very learner veterinary values of the veterinary value
- Courtyard view

#### **FEATURES**

- Video intercom
   Interior doors
   Balcony doors
   Ceiling spotlights
- Spotlights
   LED lighting
   Heated towel rail
   Shower cabin in bathrooms
- Bathroom furniture
   Fitted sanitary ware
   Full bathroom
   Several bathrooms
- Balcony
   Internet
   Cable ready
   Washing machine
- Fridge
   Microwave oven
   Dryer
   Cooker hood
- Oven Cooker Dishwasher Bu