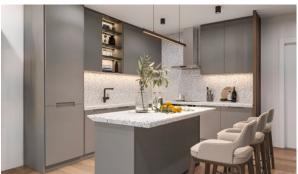

#### **FEATURES**

- Video intercom
   Interior doors
   Balcony doors
   Ceiling spotlights
- Spotlights
   LED lighting
   Heated towel rail
   Shower cabin in bathrooms
- Bathroom furniture
   Fitted sanitary ware
   Full bathroom
   Several bathrooms
- Balcony
   Internet
   Cable ready
   Washing machine
- Fridge
   Microwave oven
   Dryer
   Cooker hood
- Oven Cooker Dishwasher Built-in kitchen
- Built in Kitchen Appliances
   Flooring
   Finished
   Ready to move in
- American kitchen
   Premium class
   At the final stage of construction

## PHOTO GALLERY