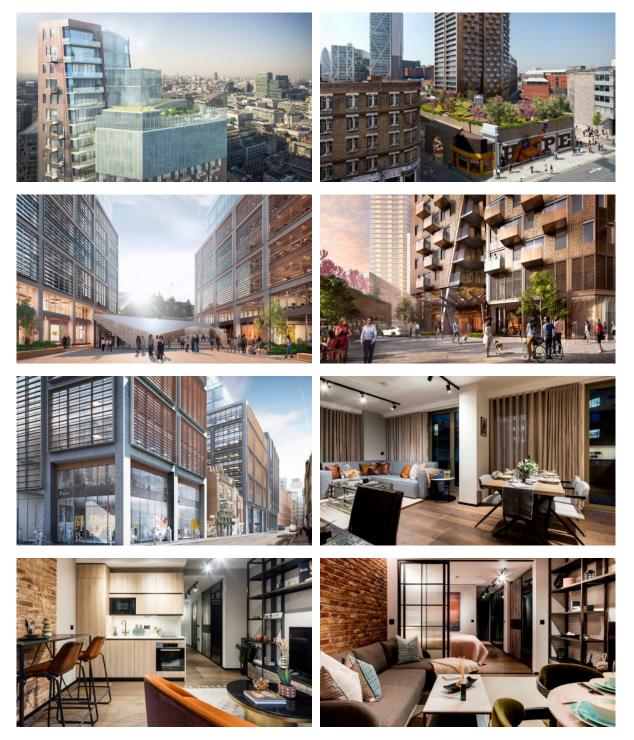

l         | • | Area for keeping strollers and bicycles on every floor | • | Hobby room            | • | Cinema          |
| • | Bowling                 | • | Mini club                                              | • | Recreation room       | • | Recreation area |
| • | Fitness room            | • | Pilates and yoga room                                  | • | Table tennis          | • | Private Gym     |
| • | Elevator in every block | • | Underground parking lot                                |   |                       |   |                 |



#### OUTDOOR FEATURES

- CCTV
- Keycard entry system
- Decorative lighting
- Transport accessibility

- Social and commercial facilities
- Well-developed facilities
- Mini golf course
- Football pitch

## London Real estate

#### PHOTO GALLERY