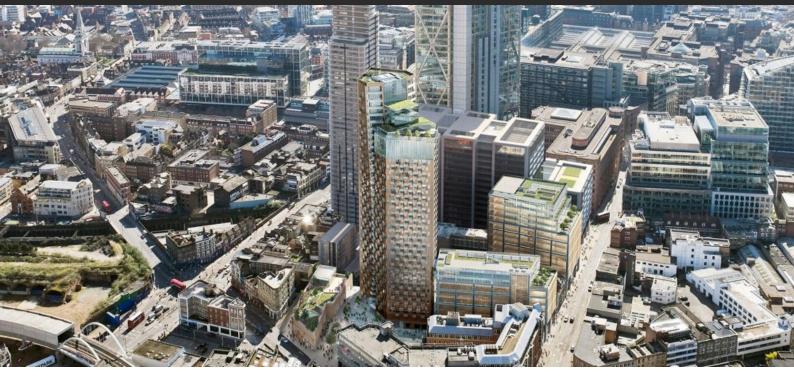

# THE STAGE £ 699 000 - £ 2 610 000

## PARAMETERS

| City            | London           |
|-----------------|------------------|
| District        | Shoreditch       |
| Туре            | Development      |
| 1 bedroom       | min. £ 699 000   |
| 2 bedrooms      | min. £ 699 000   |
| 3 bedrooms      | min. £ 699 000   |
| To sea          | 216480 ft        |
| To city center  | 10 ft            |
| Completion date | II quarter, 2023 |

### LOCATION

| •  | Close to the bus stop                   | ۰ | Prestigious district | • | Great location                                         | • | In walking distance from the railway station |
|----|-----------------------------------------|---|----------------------|---|--------------------------------------------------------|---|----------------------------------------------|
| •  | City center                             | • | Near metro           | • | Near restaurants                                       | • | Near Mosque                                  |
| •  | City view                               | • | Panoramic view       | • | Beautiful view                                         |   |                                              |
| FE | ATURES                                  |   |                      |   |                                                        |   |                                              |
| •  | Video intercom                          | • | Intercom             | • | Smart Home system                                      | • | Interior doors                               |
| •  | Double glazed windows and balcony doors | • | Balcony doors        | • | Interior walls painted with washable water-based paint | • | Ceiling spotlights                           |
| •  | Spotlights                              | • | LED lighting         | • | Walk-through rooms                                     | • | Separate rooms                               |
| •  | Separate and walk-through rooms         | • | Heated towel rail    | • | Shower cabin in bathrooms                              | • | Bathroom furniture                           |
| •  | Rain shower                             | • | Fitted sanitary ware | • | Full bathroom                                          | • | Several bathrooms                            |
| •  | Balcony                                 | • | Roof terrace         | • | TV                                                     | • | Telephone                                    |
| •  | Wi-Fi                                   | • | Internet             | • | Satellite television                                   | • | Cable ready                                  |
| •  | Central A/C                             | • | Washing machine      | • | Fridge                                                 | • | Microwave oven                               |
| •  | Dryer                                   | • | Cooker hood          | • | Oven                                                   | • | Cooker                                       |
| •  | Dishwasher                              | • | Built-in kitchen     | • | Built in Kitchen Appliances                            | • | Bathroom Furniture                           |
| •  | Built-in closet                         | • | Partly furnished     | • | Parquet                                                | • | Ceramic tile in bathrooms                    |
| •  | Floor heating in bathrooms              | • | Finished             | • | Ready to move in                                       | • | Exclusive interior design                    |
| •  | American kitchen                        | • | Open-plan kitchen    | • | Luxury real estate                                     | • | Premium class                                |
| •  | At the final stage of construction      | • | Mortgage             |   |                                                        |   |                                              |