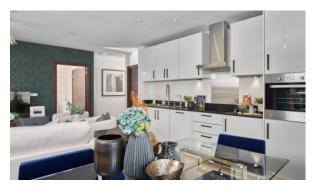

# LOCATION

| •        | Close to the bus stop     | ٠ | Close to shopping malls                                | • | Close to the airport      | ٠ | Close to schools                              |  |
|----------|---------------------------|---|--------------------------------------------------------|---|---------------------------|---|-----------------------------------------------|--|
| ۰        | Close to the kindergarten | ۰ | In walking distance from the railway station           | ۰ | Near veterinary           | ۰ | Near Mosque                                   |  |
| ۰        | Street view               | ۰ | Community view                                         |   |                           |   |                                               |  |
| FEATURES |                           |   |                                                        |   |                           |   |                                               |  |
| •        | Video intercom            | • | Interior doors                                         | • | PVC double glazed windows | • | Balcony doors                                 |  |
| •        | Wallpaper                 | • | Interior walls painted with washable water-based paint | • | Ceiling spotlights        | • | Spotlights                                    |  |
| •        | LED lighting              | • | Separate and walk-through rooms                        | • | Heated towel rail         | • | Heated mirror in bathroom                     |  |
| •        | Shower cabin in bathrooms | • | Bathroom furniture                                     | • | Fitted sanitary ware      | • | Full bathroom                                 |  |
| •        | Balcony                   | • | Telephone                                              | • | Internet                  | • | Satellite television                          |  |
| •        | Cable ready               | • | Washing machine                                        | • | Fridge                    | • | Dryer                                         |  |
| •        | Cooker hood               | • | Oven                                                   | • | Cooker                    | • | Dishwasher                                    |  |
| •        | Built-in kitchen          | • | Built in Kitchen Appliances                            | • | Bathroom Furniture        | • | Built-in closet                               |  |
| •        | Partly furnished          | • | Parquet                                                | • | Carpeting                 | • | Ceramic tile in bathrooms                     |  |
| ۰        | Wood flooring             | ۰ | Modern design                                          | ۰ | Ready to move in          | ٠ | Developer offers interior decoration services |  |
| •        | Open-plan kitchen         | • | Utility room                                           | • | Comfort +                 | • | New development project                       |  |