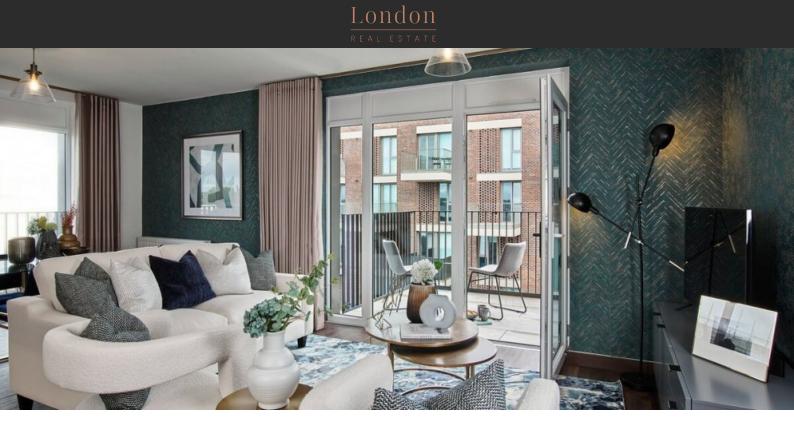

# APARTMENT IN HAYES, LONDON, UK, 1 BEDROOM, 546 SQ.FT NO. 925 £ 369 000

# LOCATION

| •        | Close to the bus stop     | ٠ | Close to shopping malls                                | • | Close to the airport      | ٠ | Close to schools                              |  |
|----------|---------------------------|---|--------------------------------------------------------|---|---------------------------|---|-----------------------------------------------|--|
| ۰        | Close to the kindergarten | ۰ | In walking distance from the railway station           | ۰ | Near veterinary           | ۰ | Near Mosque                                   |  |
| ۰        | Street view               | ۰ | Community view                                         |   |                           |   |                                               |  |
| FEATURES |                           |   |                                                        |   |                           |   |                                               |  |
| •        | Video intercom            | • | Interior doors                                         | • | PVC double glazed windows | • | Balcony doors                                 |  |
| •        | Wallpaper                 | • | Interior walls painted with washable water-based paint | • | Ceiling spotlights        | • | Spotlights                                    |  |
| •        | LED lighting              | • | Separate and walk-through rooms                        | • | Heated towel rail         | • | Heated mirror in bathroom                     |  |
| •        | Shower cabin in bathrooms | • | Bathroom furniture                                     | • | Fitted sanitary ware      | • | Full bathroom                                 |  |
| •        | Balcony                   | • | Telephone                                              | • | Internet                  | • | Satellite television                          |  |
| •        | Cable ready               | • | Washing machine                                        | • | Fridge                    | • | Dryer                                         |  |
| •        | Cooker hood               | • | Oven                                                   | • | Cooker                    | • | Dishwasher                                    |  |
| •        | Built-in kitchen          | • | Built in Kitchen Appliances                            | • | Bathroom Furniture        | • | Built-in closet                               |  |
| •        | Partly furnished          | • | Parquet                                                | • | Carpeting                 | • | Ceramic tile in bathrooms                     |  |
| ۰        | Wood flooring             | ۰ | Modern design                                          | ۰ | Ready to move in          | ٠ | Developer offers interior decoration services |  |
| •        | Open-plan kitchen         | • | Utility room                                           | • | Comfort +                 | • | New development project                       |  |