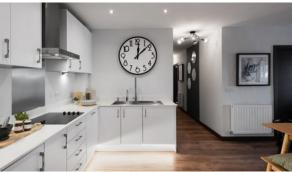

oom Furniture        | • | Built-in closet                               |  |
| •        | Partly furnished          | • | Parquet                                                | • | Carpeting                 | • | Ceramic tile in bathrooms                     |  |
| ۰        | Wood flooring             | ۰ | Modern design                                          | ۰ | Ready to move in          | ٠ | Developer offers interior decoration services |  |
| •        | Open-plan kitchen         | • | Utility room                                           | • | Comfort +                 | • | New development project                       |  |

• At the final stage of construction

#### INDOOR FACILITIES

Elevator

### OUTDOOR FEATURES

Climbing wall

# London Real estate

# PHOTO GALLERY