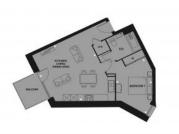

#### PARAMETERS

| City         | Londor        |
|--------------|---------------|
| District     | Hayes         |
| Туре         | Apartmen      |
| Development  | THE VENUE     |
| Floor plan   | THE VENUE 546 |
|              | SQ.FT TYPE 3E |
| Bedrooms     |               |
| Living space | 546 ft        |

ig spa To city center Completion date

n es nt ΙE 46 8B 1 ť

80784 ft I quarter, 2023