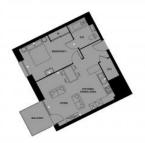

### **PARAMETERS**

City London
District Hayes
Type Apartment
Development THE VENUE
Floor plan THE VENUE 546
SQ.FT TYPE 4B

Bedrooms 1
Living space 546 ft²
To city center 80784 ft
Completion date I quarter, 2023