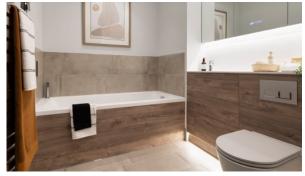

# LOCATION

| •        | Close to the bus stop     | • | Close to shopping malls                                | • | Close to the airport      | • | Close to schools                              |
|----------|---------------------------|---|--------------------------------------------------------|---|---------------------------|---|-----------------------------------------------|
| •        | Close to the kindergarten | • | In walking distance from the railway station           | • | Near veterinary           | • | Near Mosque                                   |
| •        | Street view               | • | Community view                                         |   |                           |   |                                               |
| FEATURES |                           |   |                                                        |   |                           |   |                                               |
| •        | Video intercom            | • | Interior doors                                         | • | PVC double glazed windows | • | Balcony doors                                 |
| •        | Wallpaper                 | • | Interior walls painted with washable water-based paint | • | Ceiling spotlights        | • | Spotlights                                    |
| •        | LED lighting              | • | Separate and walk-through rooms                        | • | Heated towel rail         | • | Heated mirror in bathroom                     |
| •        | Shower cabin in bathrooms | • | Bathroom furniture                                     | • | Fitted sanitary ware      | • | Full bathroom                                 |
| •        | Balcony                   | • | Telephone                                              | • | Internet                  | • | Satellite television                          |
| •        | Cable ready               | • | Washing machine                                        | • | Fridge                    | • | Dryer                                         |
| •        | Cooker hood               | • | Oven                                                   | • | Cooker                    | • | Dishwasher                                    |
| •        | Built-in kitchen          | • | Built in Kitchen Appliances                            | • | Bathroom Furniture        | • | Built-in closet                               |
| •        | Partly furnished          | • | Parquet                                                | • | Carpeting                 | • | Ceramic tile in bathrooms                     |
| •        | Wood flooring             | • | Modern design                                          | • | Ready to move in          | • | Developer offers interior decoration services |

# PHOTO GALLERY