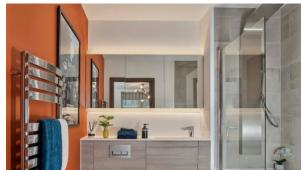

# LOCATION

| •        | Close to the bus stop     | • | Close to shopping malls                                | • | Close to the airport      | • | Close to schools                              |
|----------|---------------------------|---|--------------------------------------------------------|---|---------------------------|---|-----------------------------------------------|
| •        | Close to the kindergarten | • | In walking distance from the railway station           | • | Near veterinary           | • | Near Mosque                                   |
| •        | Street view               | • | Community view                                         |   |                           |   |                                               |
| FEATURES |                           |   |                                                        |   |                           |   |                                               |
| •        | Video intercom            | • | Interior doors                                         | • | PVC double glazed windows | • | Balcony doors                                 |
| •        | Wallpaper                 | • | Interior walls painted with washable water-based paint | • | Ceiling spotlights        | • | Spotlights                                    |
| •        | LED lighting              | • | Separate and walk-through rooms                        | • | Heated towel rail         | • | Heated mirror in bathroom                     |
| •        | Shower cabin in bathrooms | • | Bathroom furniture                                     | • | Fitted sanitary ware      | • | Full bathroom                                 |
| •        | Balcony                   | • | Telephone                                              | • | Internet                  | • | Satellite television                          |
| •        | Cable ready               | • | Washing machine                                        | • | Fridge                    | • | Dryer                                         |
| •        | Cooker hood               | • | Oven                                                   | • | Cooker                    | • | Dishwasher                                    |
| •        | Built-in kitchen          | • | Built in Kitchen Appliances                            | • | Bathroom Furniture        | • | Built-in closet                               |
| •        | Partly furnished          | • | Parquet                                                | • | Carpeting                 | • | Ceramic tile in bathrooms                     |
| •        | Wood flooring             | • | Modern design                                          | • | Ready to move in          | • | Developer offers interior decoration services |

# PHOTO GALLERY