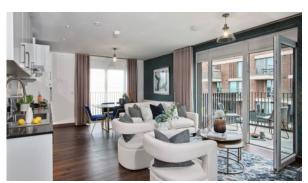

|
| •        | Built-in kitchen          | • | Built in Kitchen Appliances                            | • | Bathroom Furniture        | • | Built-in closet                               |
| •        | Partly furnished          | • | Parquet                                                | • | Carpeting                 | • | Ceramic tile in bathrooms                     |
| •        | Wood flooring             | • | Modern design                                          | • | Ready to move in          | • | Developer offers interior decoration services |

Comfort +

New development project

At the final stage of construction

Utility room

#### **INDOOR FACILITIES**

Open-plan kitchen

Elevator

## **OUTDOOR FEATURES**

Climbing wall



# PHOTO GALLERY