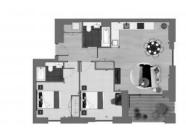

### **PARAMETERS**

City London
District Acton
Type Apartment
Development THE VERDEAN
Floor plan THE VERDEAN 882
SQ.FT 2BDRM

Bedrooms2Living space $882 \text{ ft}^2$ To sea304128 ftTo city center31680 ftCompletion dateI quarter, 2026