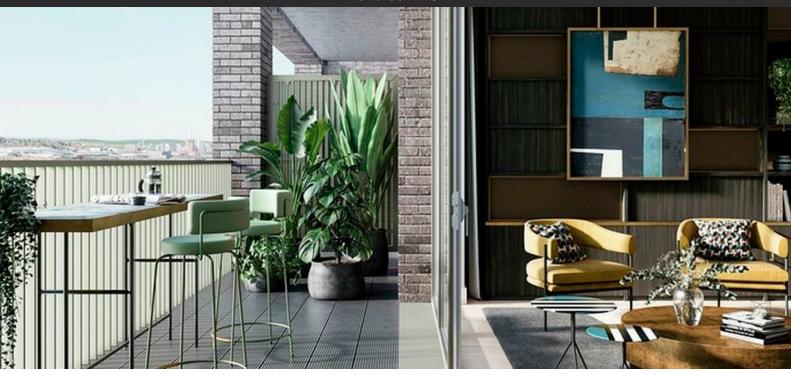

# APARTMENT IN ACTON, LONDON, UK, 2 BEDROOMS, 882 SQ.FT NO. 1520

£ 629 000

### **PARAMETERS**

City London
District Acton
Type Apartment
Development THE VERDEAN
Floor plan THE VERDEAN 882
SQ.FT 2BDRM

Bedrooms2Living space $882 \text{ ft}^2$ To sea304128 ftTo city center31680 ftCompletion dateI quarter, 2026





#### PROPERTY FEATURES

#### **LOCATION**

Close to the bus stop Close to the kindergarten Close to the horse riding school • Close to international schools **Great location** In walking distance from the Suburb Near veterinary railway station City view Near restaurants Street view Courtyard view **FEATURES** Video intercom Interior doors Balcony doors Interior walls painted with washable water-based paint Ceiling spotlights Spotlights LED lighting Walk-through rooms Fitted sa