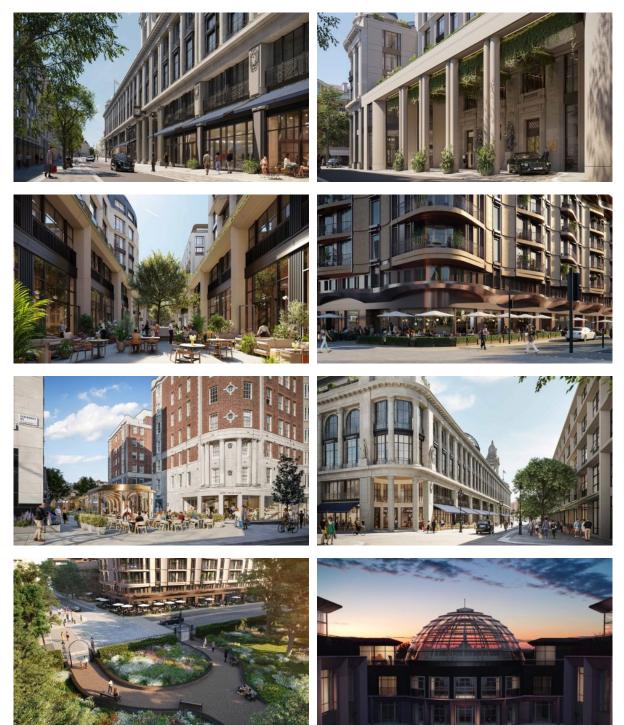

| • | Fitness room                   | • | Pilates and yoga room                                  | • | Private Gym                           |  |  |  |
| •        | Elevator              | • | Underground parking lot        |   |                                                        |   |                                       |  |  |  |

### OUTDOOR FEATURES

| ٠ | CCTV                  | • | Security                | ۰ | Decorative lighting | • | Landscaped garden |
|---|-----------------------|---|-------------------------|---|---------------------|---|-------------------|
| • | Landscaped green area | • | Transport accessibility | • | Housemaid           | • | Concierge         |



Household cleaning service
Well-developed facilities

# London Real estate

#### PHOTO GALLERY