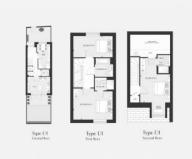

### PARAMETERS

| City            | London               |  |  |  |  |
|-----------------|----------------------|--|--|--|--|
| District        | Hanwell              |  |  |  |  |
| Туре            | Townhouse            |  |  |  |  |
| Development     | TWENTYTHREEWEST      |  |  |  |  |
| Floor plan      | TWENTYTHREEWEST      |  |  |  |  |
|                 | 1301 SQ.FT 3BDRM     |  |  |  |  |
|                 | TYPE D1              |  |  |  |  |
| Bedrooms        | 3                    |  |  |  |  |
| Living space    | 1301 ft <sup>2</sup> |  |  |  |  |
| To sea          | 306240 ft            |  |  |  |  |
| To city center  | 44352 ft             |  |  |  |  |
| Completion date | l quarter, 2023      |  |  |  |  |