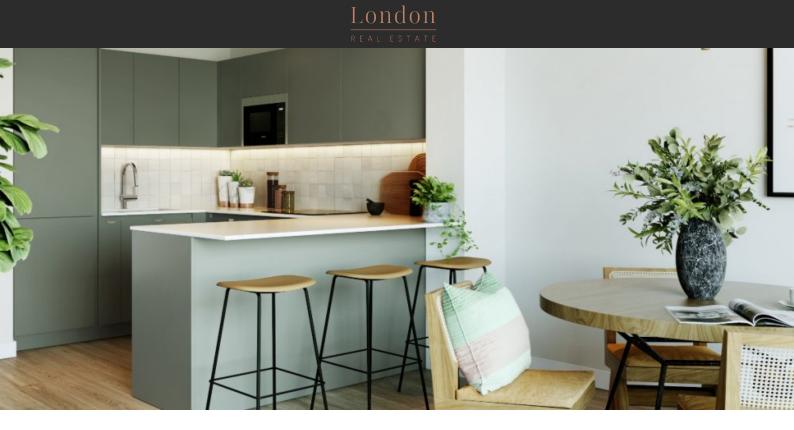

# TOWNHOUSE IN HANWELL, LONDON, UK, 3 BEDROOMS, 1301 SQ.FT NO. 1473 £ 1 025 000

### PARAMETERS

| City            | London               |  |  |  |  |
|-----------------|----------------------|--|--|--|--|
| District        | Hanwell              |  |  |  |  |
| Туре            | Townhouse            |  |  |  |  |
| Development     | TWENTYTHREEWEST      |  |  |  |  |
| Floor plan      | TWENTYTHREEWEST      |  |  |  |  |
|                 | 1301 SQ.FT 3BDRM     |  |  |  |  |
|                 | TYPE D1              |  |  |  |  |
| Bedrooms        | 3                    |  |  |  |  |
| Living space    | 1301 ft <sup>2</sup> |  |  |  |  |
| To sea          | 306240 ft            |  |  |  |  |
| To city center  | 44352 ft             |  |  |  |  |
| Completion date | l quarter, 2023