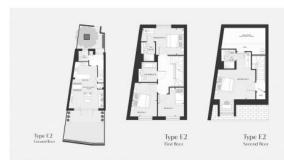

### PARAMETERS

| City            | London               |
|-----------------|----------------------|
| District        | Hanwell              |
| Туре            | Townhouse            |
| Development     | TWENTYTHREEWEST      |
| Floor plan      | TWENTYTHREEWEST      |
|                 | 1475 SQ.FT 4BDRM     |
|                 | TYPE E1              |
| Bedrooms        | 4                    |
| Living space    | 1487 ft <sup>2</sup> |
| To sea          | 306240 ft            |
| To city center  | 44352 ft             |
| Completion date | l quarter, 2023      |