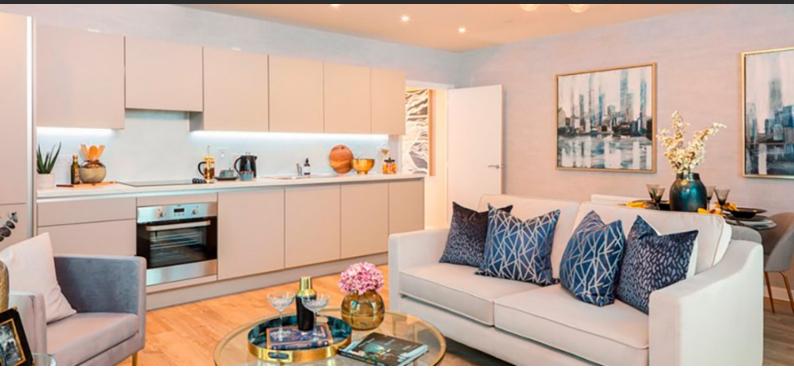

#### **FEATURES**

- Video intercom
   Interior doors
   Balcony doors
   Interior walls painted with washable water-based paint
- Ceiling spotlights
   Spotlights
   LED lighting
   Separate rooms
- Heated towel rail
   Shower cabin in bathrooms
   Fitted sanitary ware
   Full bathroom
- Balcony
   Telephone
   Internet
   Satellite television
- Cable ready
   Washing machine
   Fridge
   Dryer
- Cooker hood
   Oven
   Cooker
   Built-in kitchen
- Built in Kitchen Appliances
   Flooring
   Ceramic tile in bathrooms
   Finished
- Ready to move in
   American kitchen
   Open-plan kitchen
   Comfort
- Mortgage

## PHOTO GALLERY