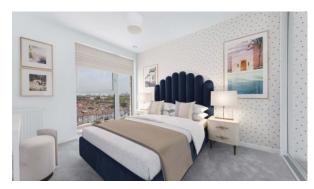

#### **FEATURES**

- Video intercom
   Interior doors
   Balcony doors
   Interior walls painted with washable water-based paint
- Ceiling spotlights
   Spotlights
   LED lighting
   Separate rooms
- Heated towel rail
   Shower cabin in bathrooms
   Fitted sanitary ware
   Full bathroom
- Balcony
   Telephone
   Internet
   Satellite television
- Cable ready
   Washing machine
   Fridge
   Dryer
- Cooker hood
   Oven
   Cooker
   Built-in kitchen
- Built in Kitchen Appliances
   Flooring
   Ceramic tile in bathrooms
   Finished
- Ready to move in
   American kitchen
   Open-plan kitchen
   Comfort
- Mortgage

## PHOTO GALLERY