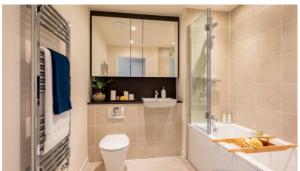

#### **FEATURES**

- Video intercom
   Interior doors
   Balcony doors
   Interior walls painted with washable water-based paint
- Ceiling spotlights
   Spotlights
   LED lighting
   Separate rooms
- Heated towel rail
   Shower cabin in bathrooms
   Fitted sanitary ware
   Full bathroom
- Balcony
   Telephone
   Internet
   Satellite television
- Cable ready
   Washing machine
   Fridge
   Dryer
- Cooker hood
   Oven
   Cooker
   Built-in kitchen
- Built in Kitchen Appliances
   Flooring
   Ceramic tile in bathrooms
   Finished
- Ready to move in
   American kitchen
   Open-plan kitchen
   Comfort
- Mortgage

## PHOTO GALLERY