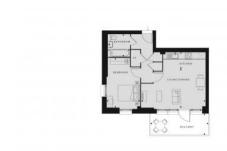

#### **PARAMETERS**

City London
District Upton
Type Apartment
Development UPTON GARDENS
Floor plan UPTON GARDENS
583 SQ.FT 1 BDRM

PLOT19

Bedrooms 1
Living space 583 ft²
To sea 182160 ft
To city center 34320 ft
Completion date II quarter, 2023

## PHOTO GALLERY