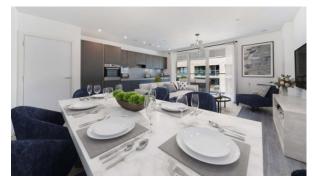

e water-based paint
- Ceiling spotlights
   Spotlights
   LED lighting
   Separate rooms
- Heated towel rail
   Shower cabin in bathrooms
   Fitted sanitary ware
   Full bathroom
- Balcony
   Telephone
   Internet
   Satellite television
- Cable ready
   Washing machine
   Fridge
   Dryer
- Cooker hood
   Oven
   Cooker
   Built-in kitchen
- Built in Kitchen Appliances
   Flooring
   Ceramic tile in bathrooms
   Finished
- Ready to move in
   Separate kitchen
   Open-plan kitchen
   Comfort
- Mortgage

#### **INDOOR FACILITIES**

Children-friendly
 Cafe
 Library
 Fitness room

#### **OUTDOOR FEATURES**

- Children's playground
   Landscaped green area
   Transport accessibility
   Social and commercial facilities
- Concierge
   Car rental
   Well-developed facilities



# PHOTO GALLERY