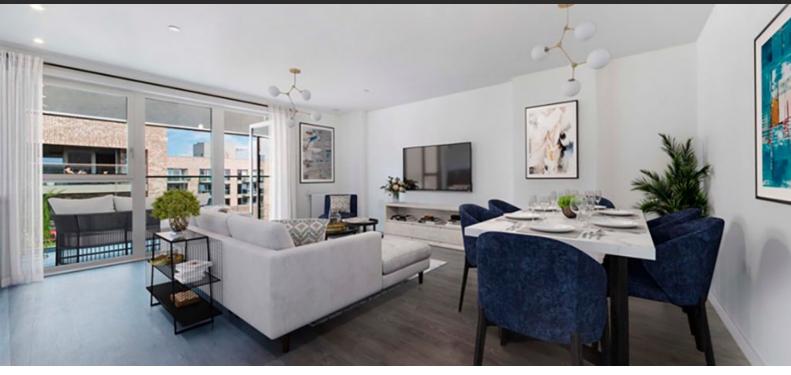

# APARTMENT IN UPTON, LONDON, UK, 2 BEDROOMS, 901 SQ.FT NO. 1512

£ 533 000

## **PARAMETERS**

City London
District Upton
Type Apartment
Development UPTON GARDENS
Floor plan UPTON GARDENS
901 SQ.FT 2 BDRM

PLOT45

Bedrooms 2
Living space 901 ft²
To sea 182160 ft
To city center 34320 ft
Completion date II quarter, 2023





### PROPERTY FEATURES

#### **LOCATION**

- Close to the bus stop
   Close to the airport
   Close to schools
   Great location
- In walking distance from the railway station
   Near veterinary v
- Street view
   Courtyard view

#### **FEATURES**

- Video intercom
   Interior doors
   Balcony doors
   Interior walls painted with washable water-based paint
- Ceiling spotlights
   Spotlights
   LED lighting
   Separate rooms
- Heated towel rail
   Shower cabin in bathro