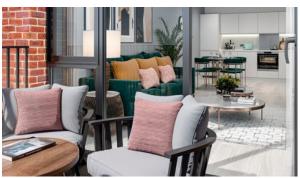

#### **FEATURES**

- Video intercom
   Interior doors
   Balcony doors
   Interior walls painted with washable water-based paint
- Ceiling spotlights
   Spotlights
   LED lighting
   Separate rooms
- Heated towel rail
   Shower cabin in bathrooms
   Fitted sanitary ware
   Full bathroom
- Balcony
   Telephone
   Internet
   Satellite television
- Cable ready
   Washing machine
   Fridge
   Dryer
- Cooker hood
   Oven
   Cooker
   Built-in kitchen
- Built in Kitchen Appliances
   Flooring
   Ceramic tile in bathrooms
   Finished
- Ready to move in
   Separate kitchen
   Open-plan kitchen
   Comfort
- Mortgage