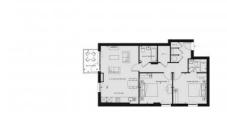

## **PARAMETERS**

City London
District Upton
Type Apartment
Development UPTON GARDENS
Floor plan UPTON GARDENS
901 SQ.FT 2 BDRM

PLOT45

Bedrooms 2
Living space 901 ft²
To sea 182160 ft
To city center 34320 ft
Completion date II quarter, 2023