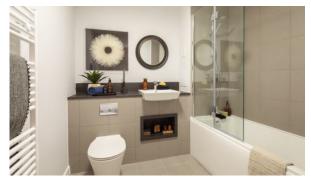

#### **FEATURES**

- Video intercom
   Interior doors
   Balcony doors
   Interior walls painted with washable water-based paint
- Ceiling spotlights
   Spotlights
   LED lighting
   Separate rooms
- Heated towel rail
   Shower cabin in bathrooms
   Fitted sanitary ware
   Full bathroom
- Balcony
   Telephone
   Internet
   Satellite television
- Cable ready
   Washing machine
   Fridge
   Dryer
- Cooker hood
   Oven
   Cooker
   Built-in kitchen
- Built in Kitchen Appliances
   Flooring
   Ceramic tile in bathrooms
   Finished
- Ready to move in
   Separate kitchen
   Open-plan kitchen
   Comfort
- Mortgage