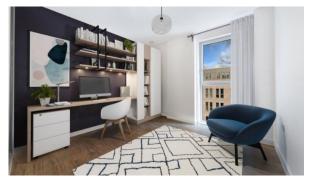

water-based paint
- Ceiling spotlights
   Spotlights
   LED lighting
   Separate rooms
- Heated towel rail
   Shower cabin in bathrooms
   Fitted sanitary ware
   Full bathroom
- Balcony
   Telephone
   Internet
   Satellite television
- Cable ready
   Washing machine
   Fridge
   Dryer
- Cooker hood
   Oven
   Cooker
   Built-in kitchen
- Built in Kitchen Appliances
   Flooring
   Ceramic tile in bathrooms
   Finished
- Ready to move in
   Separate kitchen
   Open-plan kitchen
   Comfort
- Mortgage

#### **INDOOR FACILITIES**

Children-friendly
 Cafe
 Library
 Fitness room

#### **OUTDOOR FEATURES**

- Children's playground
   Landscaped green area
   Transport accessibility
   Social and commercial facilities
- Concierge
   Car rental
   Well-developed facilities



# PHOTO GALLERY