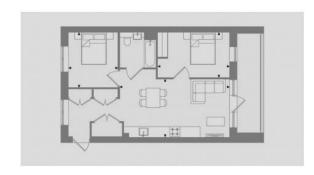

# **PARAMETERS**

City London
District Chalk Farm
Type Apartment
Development VERDICA
Floor plan VERDICA 659 SQ.FT
2BDRM

 $\begin{array}{ccc} \text{Bedrooms} & & 2 \\ \text{Living space} & & 659 \text{ ft}^2 \\ \text{To city center} & & 27456 \text{ ft} \\ \text{Completion date} & & \text{II quarter, 2024} \\ \end{array}$ 