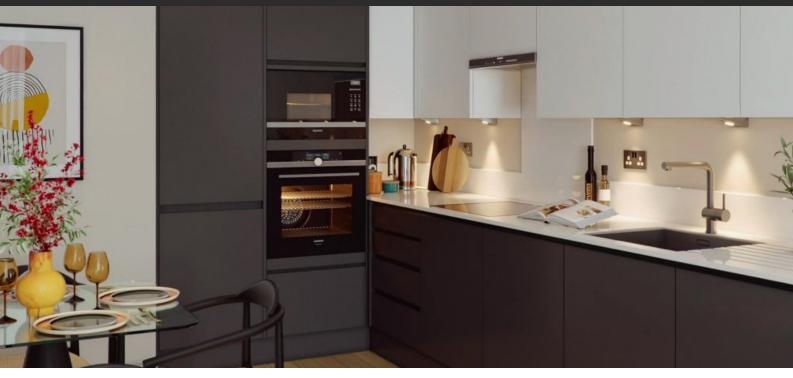

# **FEATURES**

- Heated towel rail
   Bathroom furniture
   Fitted sanitary ware
   Full bathroom
- Solar panel for water heating
   Fridge
   Microwave oven
   Dryer
- Oven
   Dishwasher
   Fully fitted kitchen
   Private pool
- Floor heating in all rooms
   Modern design
   Ready to move in

# PHOTO GALLERY