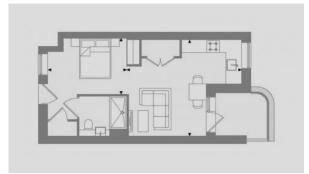

# **PARAMETERS**

City London
District Chalk Farm
Type Apartment
Development VERDICA
Floor plan VERDICA 421 SQ.FT

Rooms Studio
Living space 421 ft²
To city center 27456 ft
Completion date II quarter, 2024