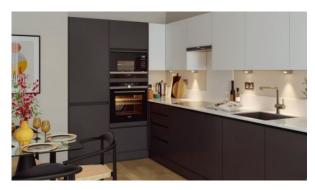

# **FEATURES**

- Heated towel rail
   Bathroom furniture
   Fitted sanitary ware
   Full bathroom
- Solar panel for water heating
   Fridge
   Microwave oven
   Dryer
- Oven
   Dishwasher
   Fully fitted kitchen
   Private pool
- Floor heating in all rooms
   Modern design
   Ready to move in

# PHOTO GALLERY