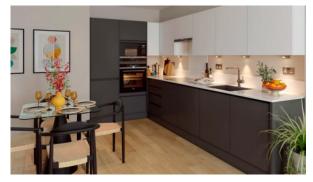

# **FEATURES**

- Heated towel rail
   Bathroom furniture
   Fitted sanitary ware
   Full bathroom
- Balcony
   Solar panel for water heating
   Fridge
   Microwave oven
- Dryer
   Oven
   Dishwasher
   Fully fitted kitchen
- Private pool
   Floor heating in all rooms
   Modern design
   Ready to move in