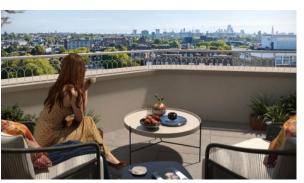

# **FEATURES**

- Heated towel rail
   Bathroom furniture
   Fitted sanitary ware
   Full bathroom
- Balcony
   Solar panel for water heating
   Fridge
   Microwave oven
- Dryer
   Oven
   Dishwasher
   Fully fitted kitchen
- Private pool
   Floor heating in all rooms
   Modern design
   Ready to move in