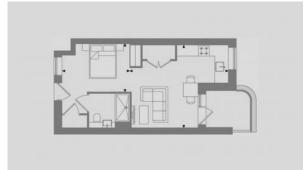

# **PARAMETERS**

City London
District Chalk Farm
Type Apartment
Development VERDICA
Floor plan VERDICA 429 SQ.FT
STUDIO

Rooms Studio
Living space 429 ft²
To city center 27456 ft
Completion date II quarter, 2024