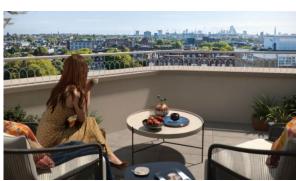

## **FEATURES**

- Heated towel rail
   Bathroom furniture
   Fitted sanitary ware
   Full bathroom
- Several bathrooms
   Balcony
   Solar panel for water heating
   Fridge
- Microwave oven
   Dryer
   Oven
   Dishwasher
- Fully fitted kitchen
   Private pool
   Floor heating in all rooms
   Modern design
- · Ready to move in