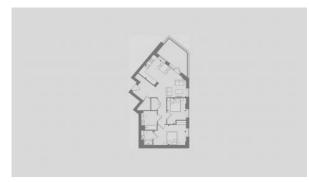

## **PARAMETERS**

City London
District Chalk Farm
Type Apartment
Development VERDICA
Floor plan VERDICA 867 SQ.FT
2BDRM

 $\begin{array}{ccc} \text{Bedrooms} & & 2 \\ \text{Living space} & & 867 \text{ ft}^2 \\ \text{To city center} & & 27456 \text{ ft} \\ \text{Completion date} & & \text{II quarter, 2024} \\ \end{array}$ 