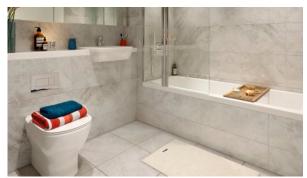

## **FEATURES**

- Heated towel rail
   Bathroom furniture
   Fitted sanitary ware
   Full bathroom
- Several bathrooms
   Balcony
   Solar panel for water heating
   Fridge
- Microwave oven
   Dryer
   Oven
   Dishwasher
- Fully fitted kitchen
   Private pool
   Floor heating in all rooms
   Modern design
- · Ready to move in