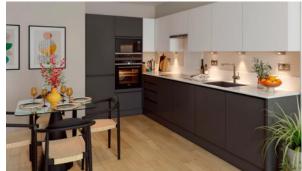

## **FEATURES**

- Heated towel rail
   Bathroom furniture
   Fitted sanitary ware
   Full bathroom
- Several bathrooms
   Balcony
   Solar panel for water heating
   Fridge
- Microwave oven
   Dryer
   Oven
   Dishwasher
- Fully fitted kitchen
   Private pool
   Floor heating in all rooms
   Modern design
- · Ready to move in