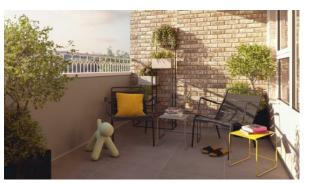

## **FEATURES**

- Heated towel rail
   Bathroom furniture
   Fitted sanitary ware
   Full bathroom
- Several bathrooms
   Balcony
   Solar panel for water heating
   Fridge
- Microwave oven
   Dryer
   Oven
   Dishwasher
- Fully fitted kitchen
   Private pool
   Floor heating in all rooms
   Modern design
- · Ready to move in