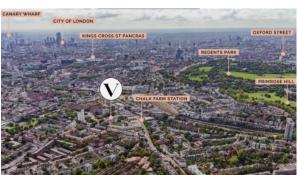

# **PARAMETERS**

City London
District Chalk Farm
Type Development
1 bedroom min. £ 550 000
2 bedrooms min. £ 550 000
To city center 27456 ft
Completion date II quarter, 2024

#### **LOCATION**

Close to the bus stop
 Close to shopping malls
 Close to the city centre
 Close to schools

Prestigious district Environmentally pristine area Great location

Close to river or promenade
 Near metro
 Near restaurants