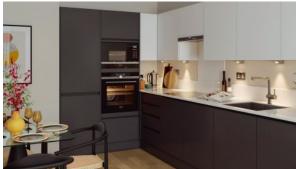

## **FEATURES**

Heated towel rail
 Bathroom furniture
 Fitted sanitary ware
 Full bathroom

Solar panel for water heating
 Fridge
 Microwave oven
 Dryer

Oven
 Dishwasher
 Fully fitted kitchen
 Private pool