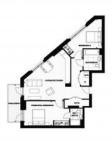

#### PARAMETERS

| City            | London           |
|-----------------|------------------|
| District        | Brentford        |
| Туре            | Apartment        |
| Development     | VERDO KEW BRIDGE |
| Floor plan      | VERDO KEW BRIDGE |
|                 | 831SQFT          |
| Bedrooms        | 2                |
| Living space    | 831 ft²          |
| To city center  | 45936 ft         |
| Completion date | IV quarter, 2022 |

# PHOTO GALLERY