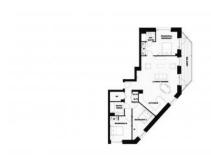

# **PARAMETERS**

City London
District Brentford
Type Apartment
Development VERDO KEW BRIDGE
Floor plan VERDO KEW BRIDGE
1183SQFT

 $\begin{array}{ccc} \text{Bedrooms} & & 3 \\ \text{Living space} & & 1183 \text{ ft}^2 \\ \text{To city center} & & 45936 \text{ ft} \\ \text{Completion date} & & \text{IV quarter, 2022} \end{array}$ 

# PHOTO GALLERY