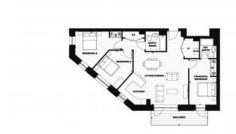

# **PARAMETERS**

City London
District Brentford
Type Apartment
Development VERDO KEW BRIDGE
Floor plan VERDO KEW BRIDGE
1035SQFT

 $\begin{array}{ccc} \text{Bedrooms} & & 3 \\ \text{Living space} & & 1035 \text{ ft}^2 \\ \text{To city center} & & 45936 \text{ ft} \\ \text{Completion date} & & \text{IV quarter, 2022} \end{array}$ 