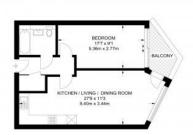

#### **PARAMETERS**

City London
District Wandsworth
Type Apartment
Development VISION POINT
Floor plan VISION POINT 550
SQ.FT 1BDRM

Bedrooms1Living space $550 \text{ ft}^2$ To sea287232 ftTo city center17424 ftCompletion dateII quarter, 2023