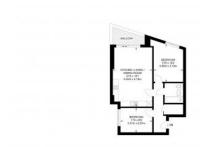

#### **PARAMETERS**

City London
District Wandsworth
Type Apartment
Development VISION POINT
Floor plan VISION POINT 675
SQ.FT 2BDRM

Bedrooms 2
Living space 675 ft²
To sea 287232 ft
To city center 17424 ft
Completion date II quarter, 2023

## PHOTO GALLERY