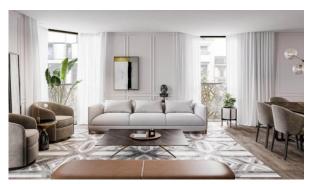

# **FEATURES**

- Video intercom
   Smart Home system
   Interior doors
   Wallpaper
- Interior walls painted with
   Ceiling spotlights
   Spotlights
   LED lighting washable water-based paint
- Separate rooms
   Full bathroom
   Several bathrooms
   Internet
- Satellite television
   Cable ready
   Washing machine
   Fridge
- Dryer
   Oven
   Cooker
   Dishwasher
- Built in Kitchen Appliances
   Parquet
   Wood flooring
   Floor heating in all rooms
- Ready to move in
   Exclusive interior design
   Premium class