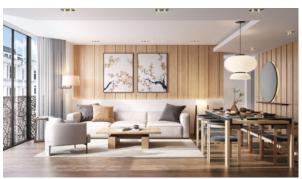

# **FEATURES**

- Video intercom
   Smart Home system
   Interior doors
   Wallpaper
- Interior walls painted with
   Ceiling spotlights
   Spotlights
   LED lighting washable water-based paint
- Separate rooms
   Full bathroom
   Several bathrooms
   Internet
- Satellite television
   Cable ready
   Washing machine
   Fridge
- Dryer
   Oven
   Cooker
   Dishwasher
- Built in Kitchen Appliances
   Parquet
   Wood flooring
   Floor heating in all rooms
- Ready to move in
   Exclusive interior design
   Premium class