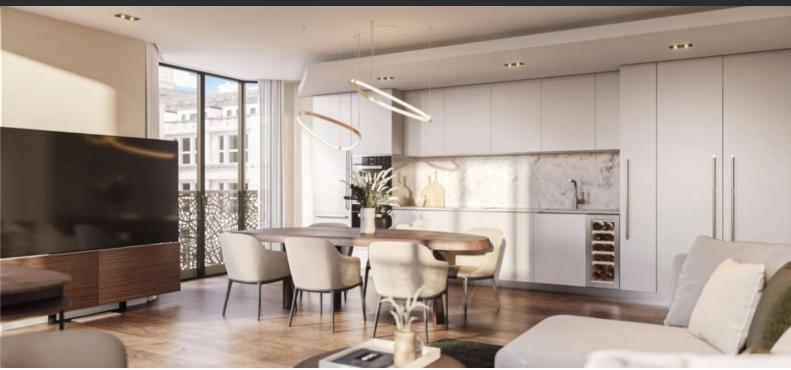

# **PARAMETERS**

City London
District Marylebone
Type Apartment
Development W1 PLACE
Floor plan W1 PLACE 926 SQ.FT
2BDRM

Bedrooms2Reception rooms1Living space926 ft²To city center8448 ftCompletion dateI quarter, 2023

# **FEATURES**

- Video intercom
   Smart Home system
   Interior doors
   Wallpaper
- Interior walls painted with
   Ceiling spotlights
   Spotlights
   LED lighting washable water-based paint
- Separate rooms
   Full bathroom
   Several bathrooms
   Internet
- Satellite television
   Cable ready
   Washing machine
   Fridge
- Dryer
   Oven
   Cooker
   Dishwasher
- Built in Kitchen Appliances
   Parquet
   Wood flooring
   Floor heating in all rooms
- Ready to move in
   Exclusive interior design
   Premium class