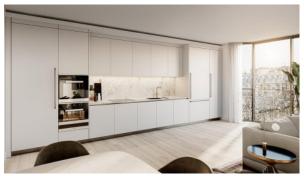

# **FEATURES**

- Video intercom
   Smart Home system
   Interior doors
   Wallpaper
- Interior walls painted with
   Ceiling spotlights
   Spotlights
   LED lighting washable water-based paint
- Separate rooms
   Full bathroom
   Several bathrooms
   Internet
- Satellite television
   Cable ready
   Washing machine
   Fridge
- Dryer
   Oven
   Cooker
   Dishwasher
- Built in Kitchen Appliances
   Parquet
   Wood flooring
   Floor heating in all rooms
- Ready to move in
   Exclusive interior design
   Premium class