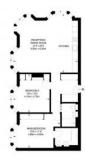

# **PARAMETERS**

City London
District Marylebone
Type Apartment
Development W1 PLACE
Floor plan W1 PLACE 926 SQ.FT
2BDRM

Bedrooms2Reception rooms1Living space926 ft²To city center8448 ftCompletion dateI quarter, 2023