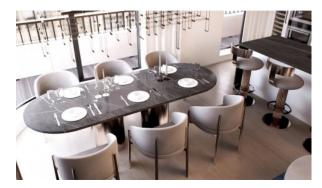

# **FEATURES**

- Video intercom
   Smart Home system
   Interior doors
   Wallpaper
- Interior walls painted with
   Ceiling spotlights
   Spotlights
   LED lighting washable water-based paint
- Separate rooms
   Full bathroom
   Several bathrooms
   Internet
- Satellite television
   Cable ready
   Washing machine
   Fridge
- Dryer
   Oven
   Cooker
   Dishwasher
- Built in Kitchen Appliances
   Parquet
   Wood flooring
   Floor heating in all rooms
- Ready to move in
   Exclusive interior design
   Premium class