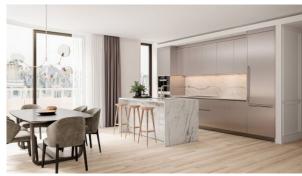

# **FEATURES**

- Video intercom
   Smart Home system
   Interior doors
   Wallpaper
- Interior walls painted with
   Ceiling spotlights
   Spotlights
   LED lighting washable water-based paint
- Separate rooms
   Full bathroom
   Several bathrooms
   Internet
- Satellite television
   Cable ready
   Washing machine
   Fridge
- Dryer
   Oven
   Cooker
   Dishwasher
- Built in Kitchen Appliances
   Parquet
   Wood flooring
   Floor heating in all rooms
- Ready to move in
   Exclusive interior design
   Premium class