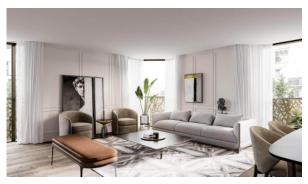

# **FEATURES**

- Video intercom
   Smart Home system
   Interior doors
   Wallpaper
- Interior walls painted with
   Ceiling spotlights
   Spotlights
   LED lighting washable water-based paint
- Separate rooms
   Full bathroom
   Several bathrooms
   Internet
- Satellite television
   Cable ready
   Washing machine
   Fridge
- Dryer
   Oven
   Cooker
   Dishwasher
- Built in Kitchen Appliances
   Parquet
   Wood flooring
   Floor heating in all rooms
- Ready to move in
   Exclusive interior design
   Premium class