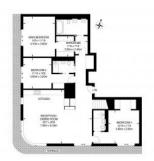

# **PARAMETERS**

City London
District Marylebone
Type Apartment
Development W1 PLACE
Floor plan W1 PLACE 1534
SQ.FT 3BDRM

Bedrooms 3
Reception rooms 1
Living space 1534 ft²
To city center 8448 ft
Completion date I quarter, 2023