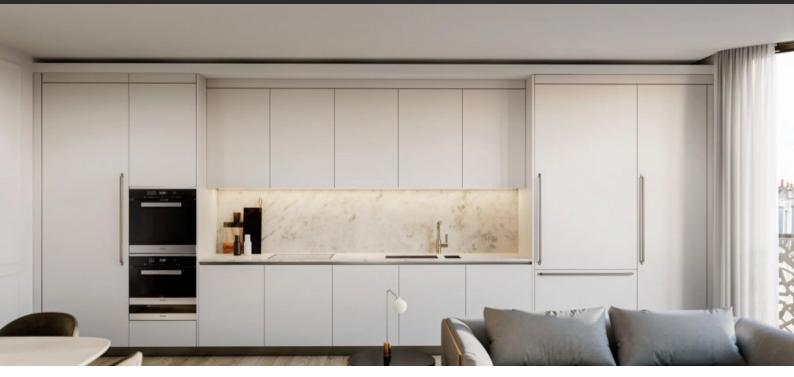

# APARTMENT IN MARYLEBONE, LONDON, UK, 3 BEDROOMS, 1534 SQ.FT NO. 1300

£ 6 595 000

# **PARAMETERS**

City London
District Marylebone
Type Apartment
Development W1 PLACE
Floor plan W1 PLACE 1534
SQ.FT 3BDRM

Bedrooms 3
Reception rooms 1
Living space 1534 ft²
To city center 8448 ft
Completion date I quarter, 2023





### PROPERTY FEATURES

#### **LOCATION**

- Close to the bus stop
   Close to schools
   Close to the kindergarten
   Prestigious district
   Historical centre of the city
   Great location
   Near metro
   Near restaurants
- Near Hospital
   Near Mosque
   Street view
   Beautiful view

# **FEATURES**

- Video intercom
   Smart Home system
   Interior doors
   Wallpaper
- Interior walls painted with
   Ceiling spotlights
   Spotlights
   LED lighting washable water-based p