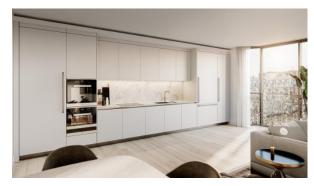

r
- Interior walls painted with
   Ceiling spotlights
   Spotlights
   LED lighting washable water-based paint
- Separate rooms
   Full bathroom
   Several bathrooms
   Terrace
- Internet
   Satellite television
   Cable ready
   Washing machine
- Fridge
   Dryer
   Oven
   Cooker
- Dishwasher
   Built in Kitchen Appliances
   Parquet
   Wood flooring
- Floor heating in all rooms
   Ready to move in
   Exclusive interior design
   Premium class

#### **INDOOR FACILITIES**

- Reception
   Lobby in Building
   Fitness room
   Pilates and yoga room
- Elevator
   Underground parking lot

#### **OUTDOOR FEATURES**

- CCTV
   Decorative lighting
   Transport accessibility
   Easy access to countryside
- Social and commercial facilities
   Concierge
   Park
   Swimming pool



# PHOTO GALLERY