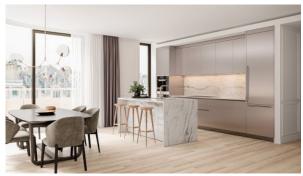

- Interior walls painted with
   Ceiling spotlights
   Spotlights
   LED lighting washable water-based paint
- Separate rooms
   Full bathroom
   Several bathrooms
   Terrace
- Internet
   Satellite television
   Cable ready
   Washing machine
- Fridge
   Dryer
   Oven
   Cooker
- Dishwasher
   Built in Kitchen Appliances
   Parquet
   Wood flooring
- Floor heating in all rooms
   Ready to move in
   Exclusive interior design
   Premium class

#### **INDOOR FACILITIES**

- Reception
   Lobby in Building
   Fitness room
   Pilates and yoga room
- Elevator
   Underground parking lot

#### **OUTDOOR FEATURES**

- CCTV
   Decorative lighting
   Transport accessibility
   Easy access to countryside
- Social and commercial facilities
   Concierge
   Park
   Swimming pool



# PHOTO GALLERY