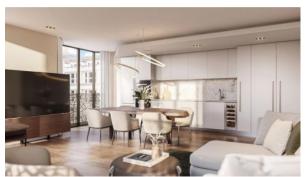

rior walls painted with
   Ceiling spotlights
   Spotlights
   LED lighting washable water-based paint
- Separate rooms
   Full bathroom
   Several bathrooms
   Terrace
- Internet
   Satellite television
   Cable ready
   Washing machine
- Fridge
   Dryer
   Oven
   Cooker
- Dishwasher
   Built in Kitchen Appliances
   Parquet
   Wood flooring
- Floor heating in all rooms
   Ready to move in
   Exclusive interior design
   Premium class

#### **INDOOR FACILITIES**

- Reception
   Lobby in Building
   Fitness room
   Pilates and yoga room
- Elevator
   Underground parking lot

#### **OUTDOOR FEATURES**

- CCTV
   Decorative lighting
   Transport accessibility
   Easy access to countryside
- Social and commercial facilities
   Concierge
   Park
   Swimming pool



# PHOTO GALLERY