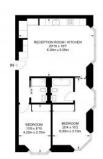

# **PARAMETERS**

City London
District Marylebone
Type Apartment
Development W1 PLACE
Floor plan W1 PLACE 826 SQ.FT
2BDRM

Bedrooms2Reception rooms1Living space826 ft²To city center8448 ftCompletion dateI quarter, 2023