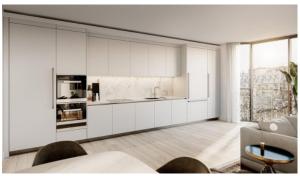

ior walls painted with
   Ceiling spotlights
   Spotlights
   LED lighting washable water-based paint
- Separate rooms
   Full bathroom
   Several bathrooms
   Internet
- Satellite television
   Cable ready
   Washing machine
   Fridge
- Dryer
   Oven
   Cooker
   Dishwasher
- Built in Kitchen Appliances
   Parquet
   Wood flooring
   Floor heating in all rooms
- Ready to move in
   Exclusive interior design
   Premium class

Great location

#### **INDOOR FACILITIES**

- Reception
   Lobby in Building
   Fitness room
   Pilates and yoga room
- Elevator
   Underground parking lot

#### **OUTDOOR FEATURES**

- CCTV
   Decorative lighting
   Transport accessibility
   Easy access to countryside
- Social and commercial facilities
   Concierge
   Park
   Swimming pool



# PHOTO GALLERY