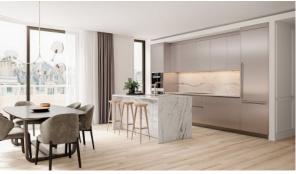

walls painted with
   Ceiling spotlights
   Spotlights
   LED lighting washable water-based paint
- Separate rooms
   Full bathroom
   Several bathrooms
   Internet
- Satellite television
   Cable ready
   Washing machine
   Fridge
- Dryer
   Oven
   Cooker
   Dishwasher
- Built in Kitchen Appliances
   Parquet
   Wood flooring
   Floor heating in all rooms
- Ready to move in
   Exclusive interior design
   Premium class

Great location

#### **INDOOR FACILITIES**

- Reception
   Lobby in Building
   Fitness room
   Pilates and yoga room
- Elevator
   Underground parking lot

#### **OUTDOOR FEATURES**

- CCTV
   Decorative lighting
   Transport accessibility
   Easy access to countryside
- Social and commercial facilities
   Concierge
   Park
   Swimming pool



# PHOTO GALLERY