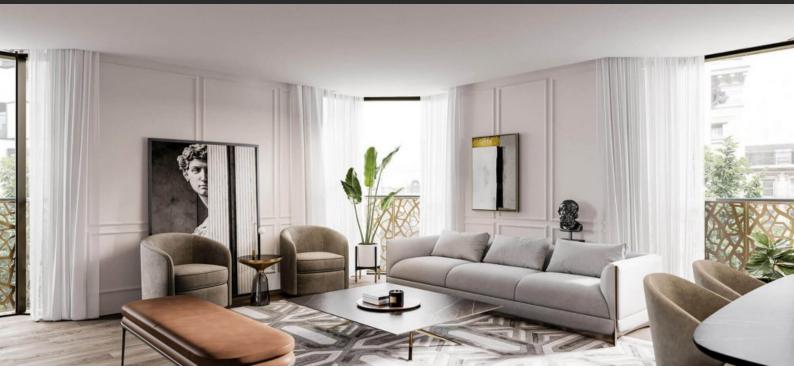

# APARTMENT IN MARYLEBONE, LONDON, UK, 2 BEDROOMS, 826 SQ.FT NO. 878

£ 2 275 000

# **PARAMETERS**

City London
District Marylebone
Type Apartment
Development W1 PLACE
Floor plan W1 PLACE 826 SQ.FT
2BDRM

Bedrooms2Reception rooms1Living space826 ft²To city center8448 ftCompletion dateI quarter, 2023





### PROPERTY FEATURES

Near metro

Near restaurants

#### **LOCATION**

Historical centre of the city

- Close to the bus stop
   Close to schools
   Close to the kindergarten
   Prestigious district
- Near Hospital
   Near Mosque
   Street view
   Beautiful view

# **FEATURES**

- Video intercom
   Smart Home system
   Interior doors
   Wallpaper
- Interior walls painted with
   Ceiling spotlights
   Spotlights
   LED lighting washable water-based paint
- Separate rooms
   Full bathroo