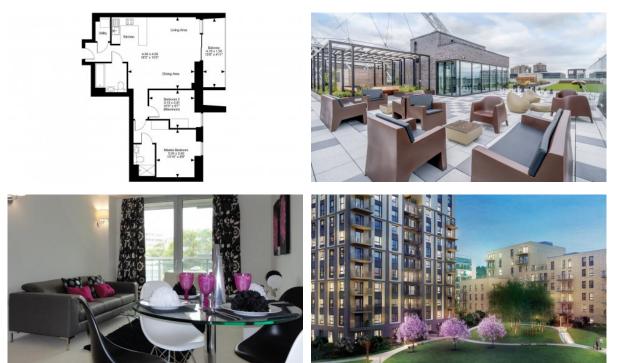

|
| IN       | DOOR FACILITIES               |   |                            |   |                             |   |                                              |
| •        | Heating system                | • | Cinema                     | • | SPA center                  | • | Private Gym                                  |
| •        | Elevator                      | ۰ | Private parking            | ٠ | Bikes parking               |   |                                              |
| Ol       | JTDOOR FEATURES               |   |                            |   |                             |   |                                              |

- Landscaped green area
  Concierge
  Well-developed facilities
  Shop
- Supermarket

# London Real estate

#### PHOTO GALLERY