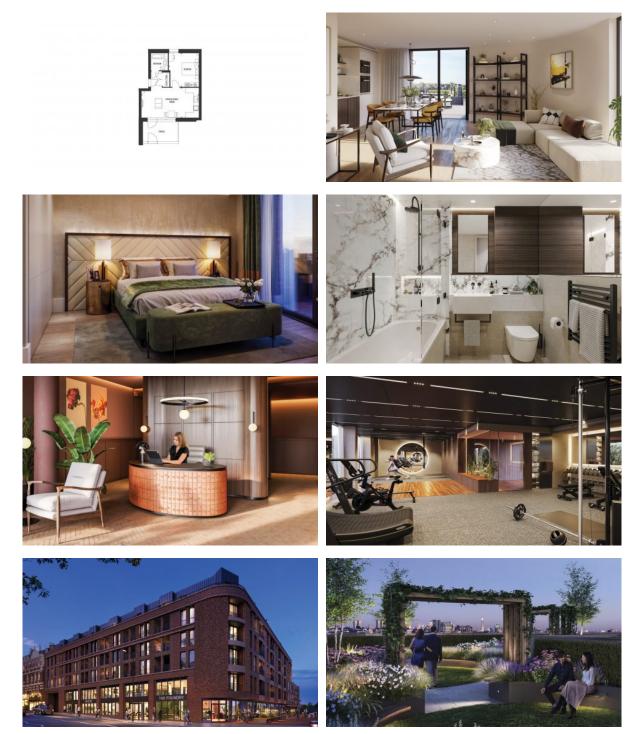

## PARAMETERS

| City            | London            |
|-----------------|-------------------|
| District        | West Hampstead    |
| Туре            | Apartment         |
| Development     | WEST HAMPSTEAD    |
|                 | CENTRAL           |
| Floor plan      | WEST HAMPSTEAD    |
|                 | CENTRAL 539 SQ.FT |
|                 | No. 1120          |
| Bedrooms        | 1                 |
| Living space    | 539 ft²           |
| To sea          | 279840 ft         |
| To city center  | 17424 ft          |
| Completion date | II quarter, 2023  |

## PROPERTY FEATURES

## LOCATION

| •  | Close to the bus stop          | • | Close to the city centre                               | • | Close to schools                              | • | Prestigious district      |
|----|--------------------------------|---|--------------------------------------------------------|---|-----------------------------------------------|---|---------------------------|
| •  | Close to international schools | • | Great location                                         | • | In walking distance from the railway station  | • | Near restaurants          |
| •  | City view                      | • | Street view                                            |   |                                               |   |                           |
| FE | ATURES                         |   |                                                        |   |                                               |   |                           |
| •  | Interior doors                 | • | Double glazed windows and<br>balcony doors             | • | Double glazed aluminium or<br>plastic windows | • | Balcony doors             |
| •  | Wallpaper                      | • | Interior walls painted with washable water-based paint | • | Ceiling spotlights                            | • | Spotlights                |
| •  | LED lighting                   | • | Separate rooms                                         | • | Heated towel rail                             | • | Shower cabin in bathrooms |
| ٠  | Bathroom furniture             | • | Fitted sanitary ware                                   | • | Full bathroom                                 | ٠ | Terrace                   |
| ۰  | Telephone                      | ٠ | Internet                                               | • | Satellite television                          | ٠ | Cable ready               |
| •  | Washing machine                | • | Fridge                                                 | • | Dryer                                         | • | Oven                      |
| ۰  | Cooker                         | • | Built-in kitchen                                       | • | Built in Kitchen Appliances                   | • | Bathroom Furniture        |
| ۰  | Wardrobe in hallway            | • | Built-in closet                                        | • | Parquet                                       | • | Ceramic tile in bathrooms |
| ۰  | Floor heating in all rooms     | ٠ | Modern design                                          | • | Ready to move in                              | ٠ | American kitchen          |
| ٠  | Open-plan kitchen              | • | Utility room                                           | • | Comfort +                                     | ٠ | Business class            |
| •  | Mortgage                       |   |                                                        |   |                                               |   |                           |

#### **INDOOR FACILITIES**

| • | Reception | • | Fitness room | ٠ | Private Gym |
|---|-----------|---|--------------|---|-------------|
|---|-----------|---|--------------|---|-------------|

### OUTDOOR FEATURES

| • | Landscaped garden | • | Landscaped green area | • | Social and commercial facilities | • | Community garden |
|---|-------------------|---|-----------------------|---|----------------------------------|---|------------------|
| • | Concierge         | • | Footpaths             | • | Garden                           | • | Benches          |

### PHOTO GALLERY