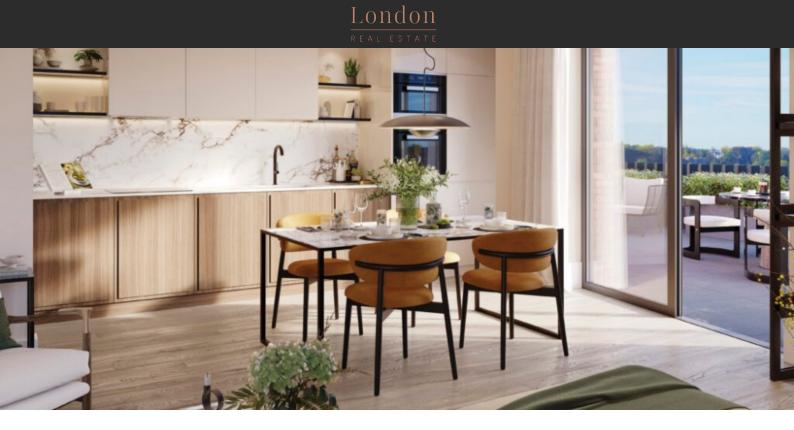

# APARTMENT IN WEST HAMPSTEAD, LONDON, UK, 1 BEDROOM, 539 SQ.FT NO. 1120 £ 645 000

## PARAMETERS

| City            | London            |
|-----------------|-------------------|
| District        | West Hampstead    |
| Туре            | Apartment         |
| Development     | WEST HAMPSTEAD    |
|                 | CENTRAL           |
| Floor plan      | WEST HAMPSTEAD    |
|                 | CENTRAL 539 SQ.FT |
|                 | No. 1120          |
| Bedrooms        | 1                 |
| Living space    | 539 ft²           |
| To sea          | 279840 ft         |
| To city center  | 17424 ft          |
| Completion date | II quarter, 2023  |





## PROPERTY FEATURES

## LOCATION

| •  | Close to the bus stop          | • | Close to the city centre